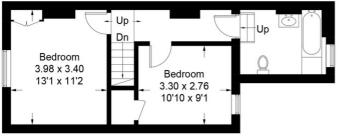

## Valley Road

Approximate Gross Internal Area = 104.1 sq m / 1120 sq ft
Reduced Headroom = 0.9 sq m / 10 sq ft
Total = 105.0 sq m / 1130 sq ft

This plan is for layout guidance only. Not drawn to scale unless stated. Windows and door openings are approximate. Whilst every care is taken in the preparation of this plan, please check all dimensions, shapes and compass bearings before making any decisions reliant upon them. (ID552279)