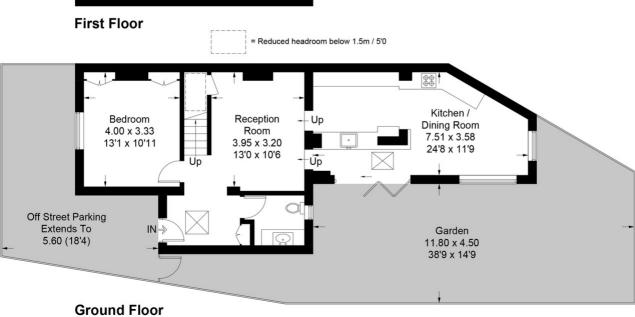

## Valley Road

Approximate Gross Internal Area = 104.1 sq m / 1120 sq ft
Reduced Headroom = 0.9 sq m / 10 sq ft
Total = 105.0 sq m / 1130 sq ft

This plan is for layout guidance only. Not drawn to scale unless stated. Windows and door openings are approximate. Whilst every care is taken in the preparation of this plan, please check all dimensions, shapes and compass bearings before making any decisions reliant upon them. (ID552279)