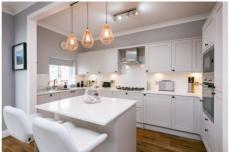

## £1,900 pcm

- Three double bedrooms
- Two bathrooms

A truly stunning three double bedroom converted period property with views across Streatham Common. This flat has a largereception with a newly fitted kitchen and all integrated appliances to a high standard. A large main bedroom with en suite shower room, and two further double bedrooms. The flat is presented in excellent order throughout and has approx. 948 sq. ft of internal space. Voss Court is just moments from Streatham Common, in close proximity to both Streatham and Streatham Common mainline stations and a short stumble from one of Streatham's top gastro-pubs, the Bull. Available from 11th January, fully furnished.