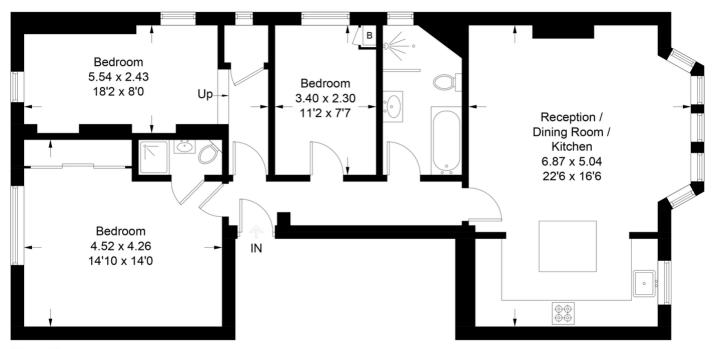

## Voss court

Approximate Gross Internal Area 88.1 sq m / 948 sq ft

**First Floor** 

This plan is for layout guidance only. Not drawn to scale unless stated. Windows and door openings are approximate. Whilst every care is taken in the preparation of this plan, please check all dimensions, shapes and compass bearings before making any decisions reliant upon them. (ID551906)