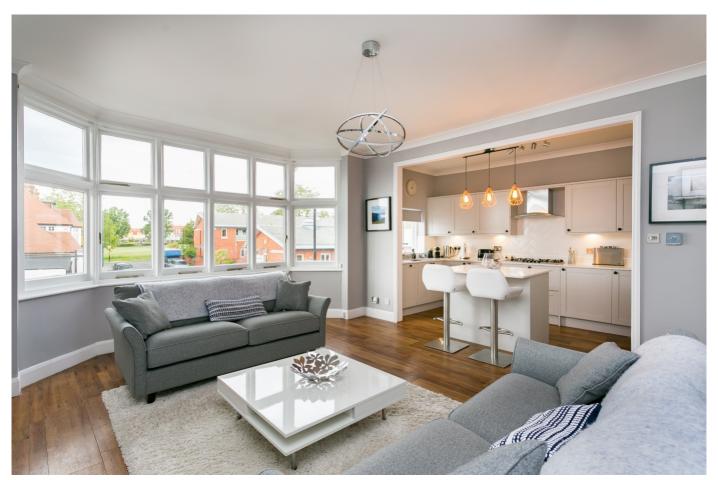

## £1,900 pcm

- Three double bedrooms
- Two bathrooms

A truly stunning three double bedroom converted period property with views across Streatham Common. This flat has a largereception with a newly fitted kitchen and all integrated appliances to a high standard. A large main bedroom with en suite shower room, and two further double bedrooms. The flat is presented in excellent order throughout and has approx. 948 sq. ft of internal space. Voss Court is just moments from Streatham Common, in close proximity to both Streatham and Streatham Common mainline stations and a short stumble from one of Streatham's top gastro-pubs, the Bull. Available from 11th January, fully furnished.