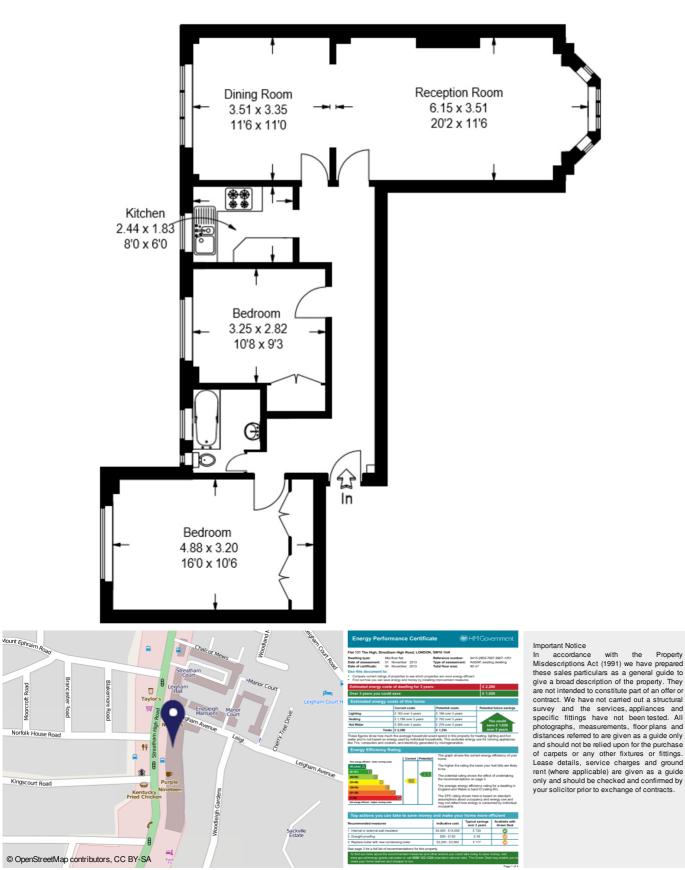

g 2-3 bedroom apartment on the third floor of this excellently managed Art-Deco block on Streatham High Road. The property has been recently refurbished in a refreshingly bright and colourful style, whilst maintaining many of the flats period features, including lovely stripped wooden floors and fireplaces. It is extremely spacious with a particularly large double reception/dining room (that could form the third bedroom) and a huge master bedroom. The High is perfectly located with easy access to the excellent rail links of Streatham Hill and the numerous bus routes into the City and surrounding areas. It boasts from being on the doorstep of Streatham Hill's excellent array of shops bars and restaurants. No onward chain.

## The High

Approximate Gross Internal Area 80 sq m / 861 sq ft