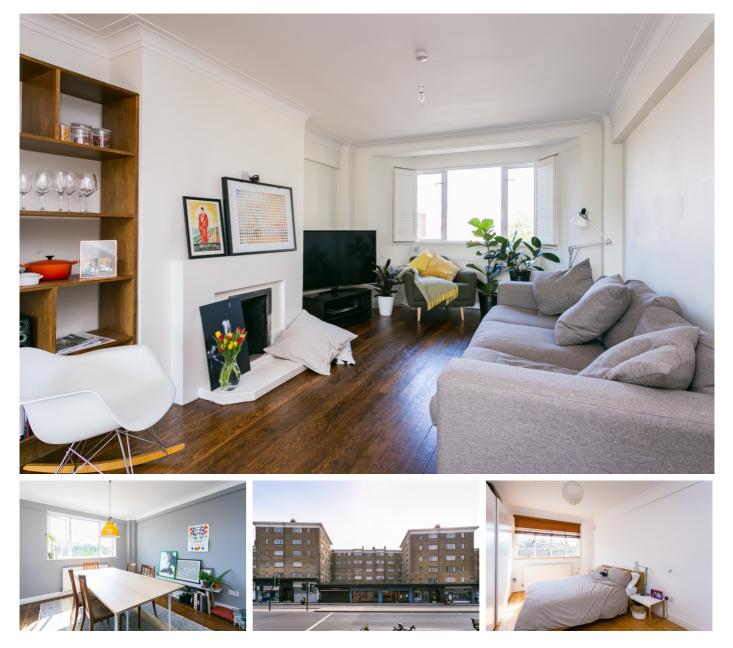

## £425,000

- Double reception room
- Recently refurbished

A wonderfully charming 2-3 bedroom apartment on the third floor of this excellently managed Art-Deco block on Streatham High Road. The property has been recently refurbished in a refreshingly bright and colourful style, whilst maintaining many of the flats period features, including lovely stripped wooden floors and fireplaces. It is extremely spacious with a particularly large double reception/dining room (that could form the third bedroom) and a huge master bedroom. The High is perfectly located with easy access to the excellent rail links of Streatham Hill and the numerous bus routes into the City and surrounding areas. It boasts from being on the doorstep of Streatham Hill's excellent array of shops bars and restaurants. No onward chain.