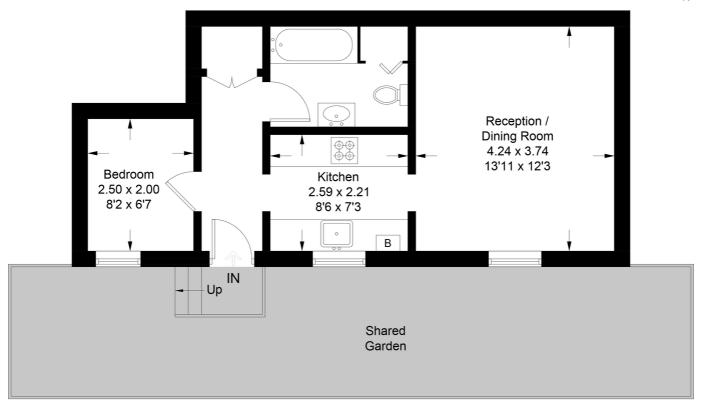

## **Mount Ephram Road**

Approximate Gross Internal Area = 38.7 sq m / 417 sq ft

## **Lower Ground Floor**

This plan is for layout guidance only. Not drawn to scale unless stated. Windows and door openings are approximate. Whilst every care is taken in the preparation of this plan, please check all dimensions, shapes and compass bearings before making any decisions reliant upon them. (ID550311)