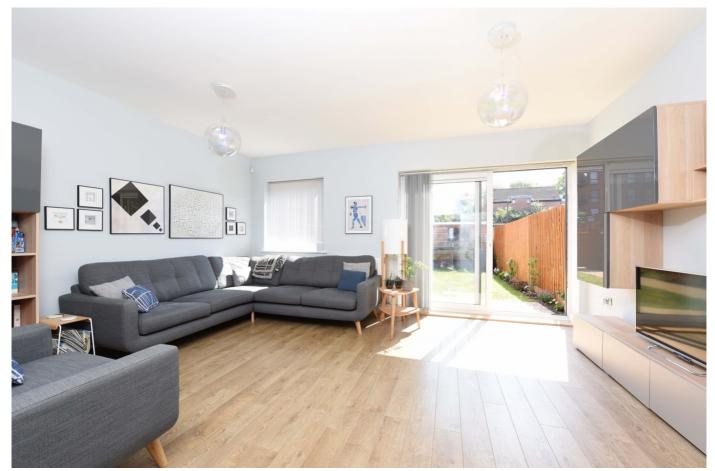

## £800,000

- Fabulous modern house
- Light and airy

This is a very smart and stylish four bedroom house arranged over three floors with a magnificent top floor master suite that has a vaulted ceiling to give a great sense of space and light. There are three further bedrooms on the first floor, one of which has an en suite, an additional family bathroom and ground floor cloakroom. Outside is a well-kept rear garden and two parking spaces. The house is located close to the open parkland of Streatham Common and landscaped gardens of The Rookery. Both Streatham and Streatham Common stations are within walking distance and provide alternative routes into the city as do bus routes next to The Common and on Streatham High Road where there are a host of shops, bars and restaurants.