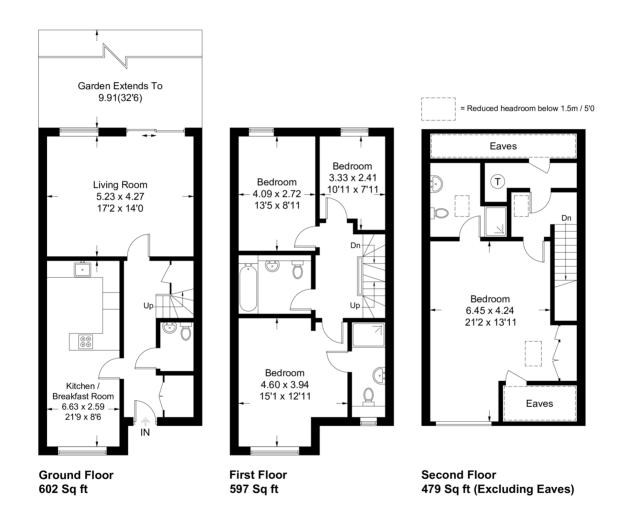

## **Valley Road**

Approximate Gross Internal Area Total = 155.9 sq m / 1678 sq ft (Excluding Eaves)

Illustration for identification purposes only, measurements are approximate, not to scale. FloorplansUsketch.com © 2019 (ID547511)