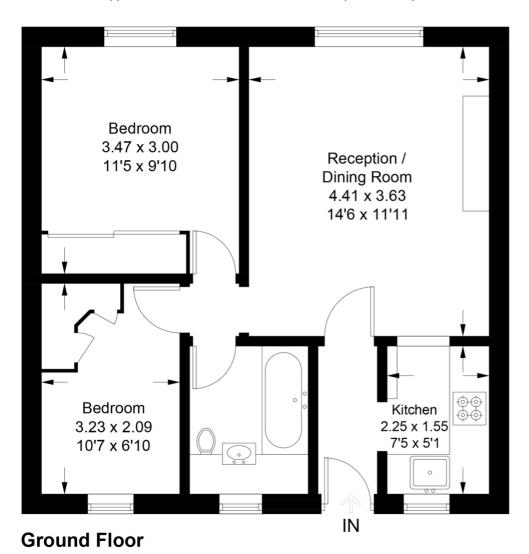

## **Streatham Close**

Approximate Gross Internal Area = 46.4 sq m / 499 sq ft

This plan is for layout guidance only. Not drawn to scale unless stated. Windows and door openings are approximate. Whilst every care is taken in the preparation of this plan, please check all dimensions, shapes and compass bearings before making any decisions reliant upon them. (ID547668)