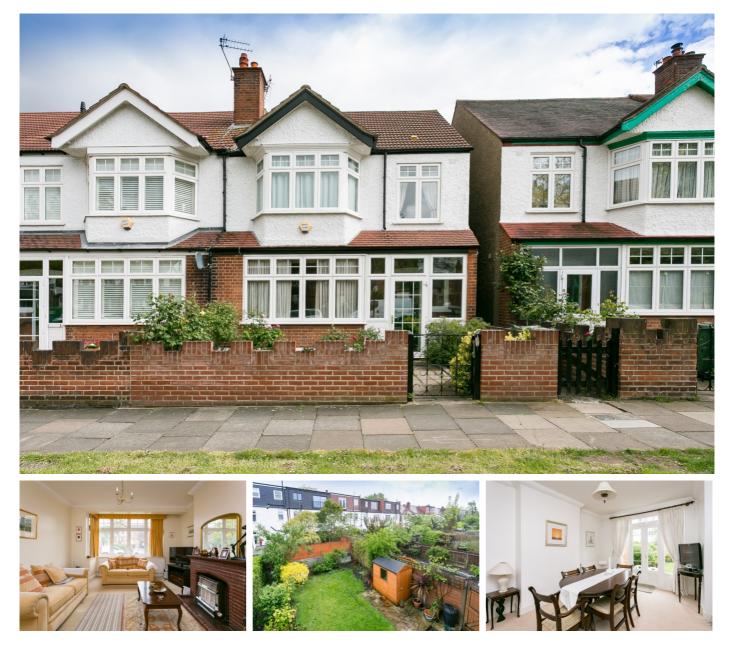

## £900,000

- Semi-detached
- Good condition

A charming and well-loved semi-detached family house located close to the Hyde Farm Estate area of Balham and close to the popular White House School. The property is in good condition and benefits from side access. Thornton Road is conveniently located for both Clapham South, Balham as well as Streatham Hill. The house is divided in to two separate reception rooms with a kitchen on the ground floor. Upstairs is currently laid out as three bedrooms and a bathroom with separate wc. The garden is mainly laid with lawn and is well maintained. The property has the potential for a loft extension, subject to the normal planning regulations. Clapham Common and Abbeville Road are also close by.