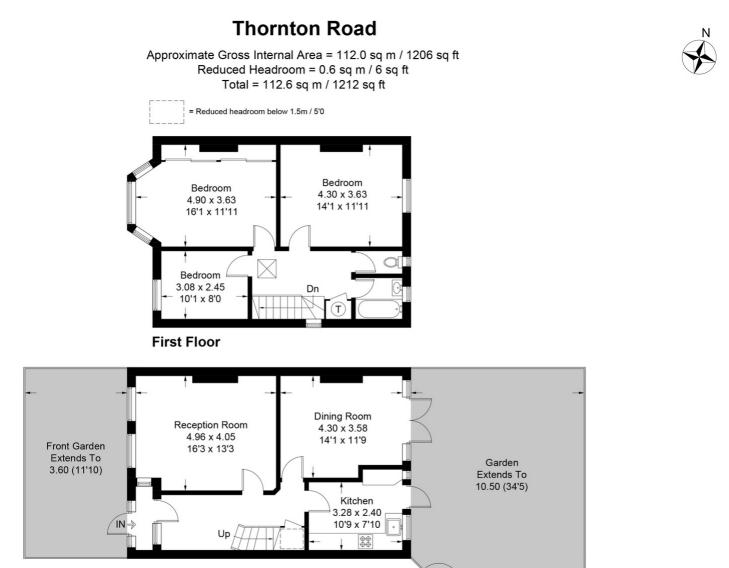

## £900,000

- Semi-detached
- Good condition

A charming and well-loved semi-detached family house located close to the Hyde Farm Estate area of Balham and close to the popular White House School. The property is in good condition and benefits from side access. Thornton Road is conveniently located for both Clapham South, Balham as well as Streatham Hill. The house is divided in to two separate reception rooms with a kitchen on the ground floor. Upstairs is currently laid out as three bedrooms and a bathroom with separate wc. The garden is mainly laid with lawn and is well maintained. The property has the potential for a loft extension, subject to the normal planning regulations. Clapham Common and Abbeville Road are also close by.

**Ground Floor** 

This plan is for layout guidance only. Not drawn to scale unless stated. Windows and door openings are approximate. Whilst every care is taken in the preparation of this plan, please check all dimensions, shapes and compass bearings before making any decisions reliant upon them. (ID545587)