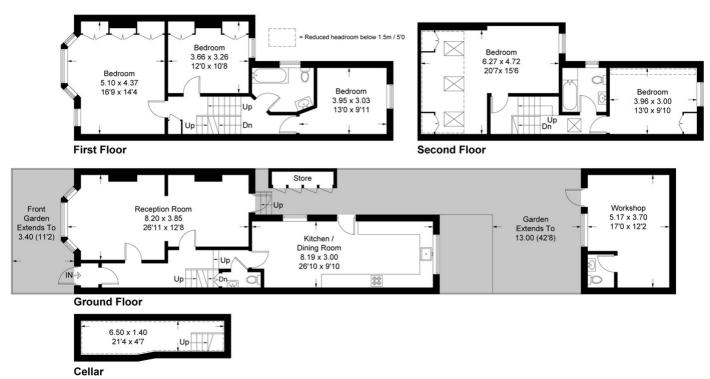

## Kingswood Road

Approximate Gross Internal Area = 163.1 sq m / 1756 sq ft Workshop = 19.0 sq m / 205 sq ft Reduced Headroom = 20.3 sq m / 219 sq ft Total = 202.4 sq m / 2180 sq ft

shapes and compass bearings before making any decisions reliant upon them. (ID542735)

This plan is for layout guidance only. Not drawn to scale unless stated. Windows and door openings are approximate. Whilst every care is taken in the preparation of this plan, please check all dimensions,