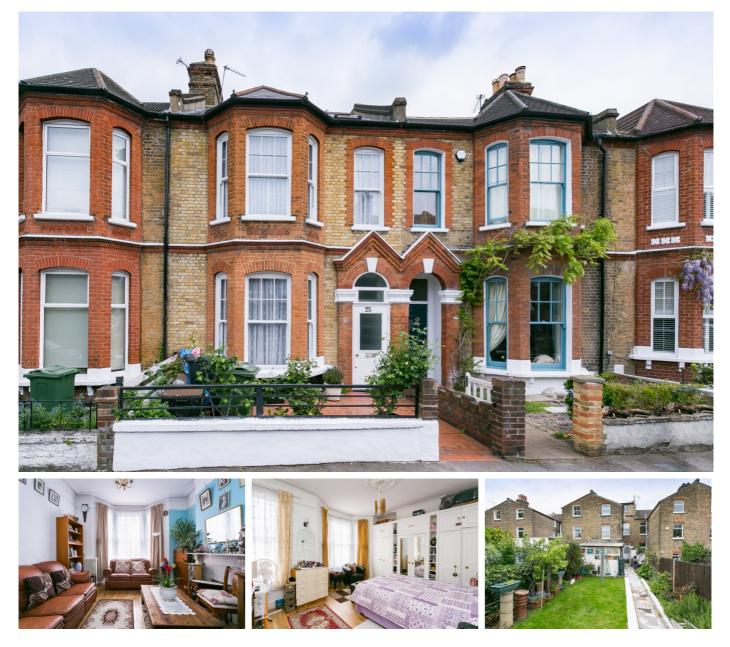

## Kingswood Road, Brixton Hill SW2

Tenure: Borough: Lambeth

## £1,150,000

- Large Garden
- Period features

A large five double bedroom Victorian family home well situated for access to Brixton. The house still boasts many period features and has been loved and looked after by the same family for a number of years. There is a large kitchen breakfast room, cellar and big garden with workshop. Kingswood Road is located in a desirable residential area nestled in between Brixton Hill & Kings Avenue. Transport links are fantastic with Brixton (Victoria Line), Clapham North (Nothern Line). The property is also well served by the comprehensive bus network running from Brixton Hill into the West End and City.