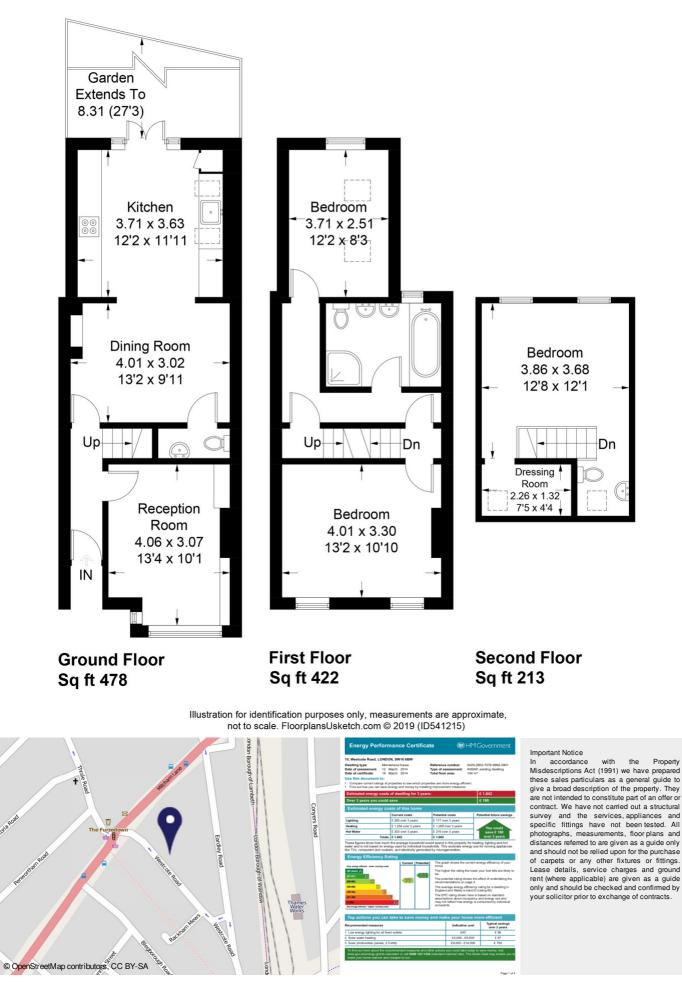

ffers in excess of £600,000

- Three double bedrooms
- Master bedroom loft conversion



A delightful three bedroom family home in great decorative order. It is arranged over 3 floors and is spacious and unique. The property comprises; a modern, fitted kitchen/diner which leads on to the well kept garden, the three double bedrooms upstairs (the master having the added bonus of a walk in wardrobe). The home benefits from a large family bathroom as well as a downstairs WC. The property is situated close to Streatham Common Station which offers routes into London Bridge and Victoria, as well as the vast amount of shops near by. The home provides excellent natural light creating a fresh and airy ambience.

## Westcote Road

## Approximate Gross Internal Area Total = 103.4 sq m / 1113 sq ft