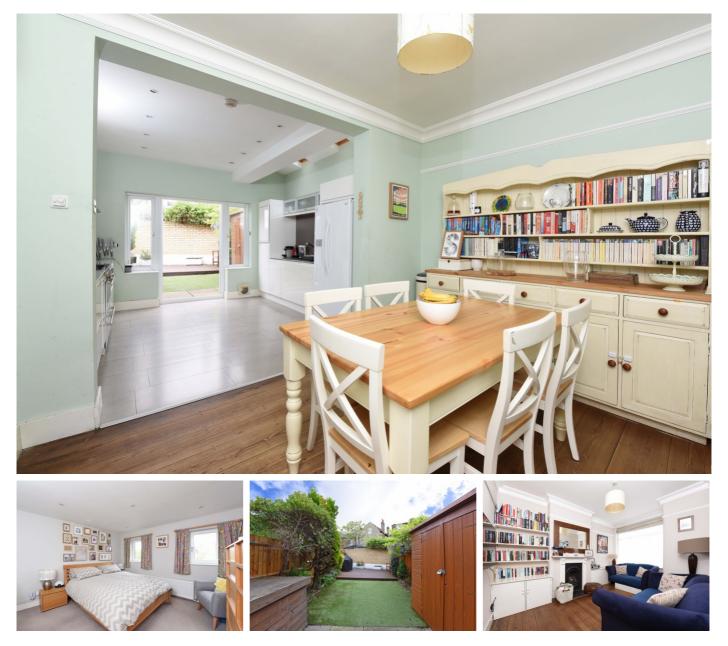

## Offers in excess of £600,000

- Three double bedrooms
- Master bedroom loft conversion

A delightful three bedroom family home in great decorative order. It is arranged over 3 floors and is spacious and unique. The property comprises; a modern, fitted kitchen/diner which leads on to the well kept garden, the three double bedrooms upstairs (the master having the added bonus of a walk in wardrobe). The home benefits from a large family bathroom as well as a downstairs WC. The property is situated close to Streatham Common Station which offers routes into London Bridge and Victoria, as well as the vast amount of shops near by. The home provides excellent natural light creating a fresh and airy ambience.