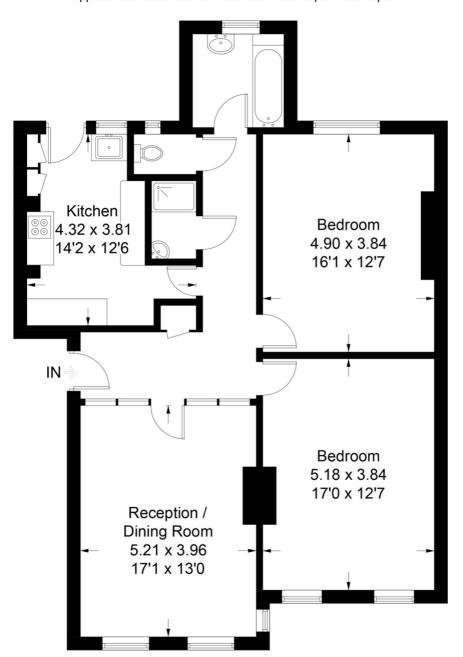

# **Endsleigh Mansions**

Approximate Gross Internal Area Total = 95.6 sq m / 1029 sq ft

## **Second Floor**

Illustration for identification purposes only, measurements are approximate, not to scale. FloorplansUsketch.com © 2019 (ID541230)

In accordance with the Property Misdescriptions Act (1991) we have prepared these sales particulars as a general guide to give a broad description of the property. They are not intended to constitute part of an offer or contract. We have not carried out a structural survey and the services, appliances and specific fittings have not been tested. All photographs, measurements, floor plans and distances referred to are given as a guide only unstances retened to are given as a guide only and should not be relied upon for the purchase of carpets or any other fixtures or fittings. Lease details, service charges and ground rent (where applicable) are given as a guide only and should be checked and confirmed by your solicitor prior to exchange of contracts.