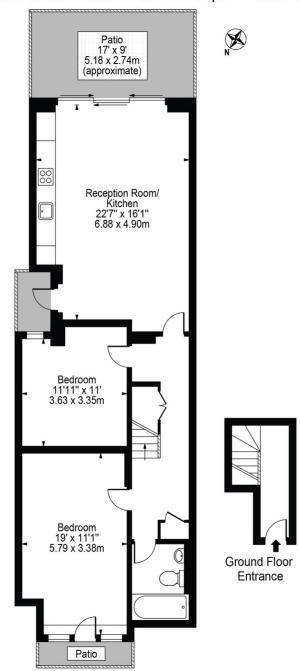

## Cavendish Road

Approx. Gross Internal Area 948 Sq Ft - 88.07 Sq M

Lower Ground Floor
For Illustration Purposes Only - Not To Scale

This floor plan should be used as a general outline for guidance only and does not constitute in whole or in part an offer or contract.

Any intending purchaser or lessee should satisfy themselves by inspection, searches, enquiries and full survey as to the correctness of each statement.

Any areas, measurements or distances quoted are approximate and should not be used to value a property or be the basis of any sale or let.