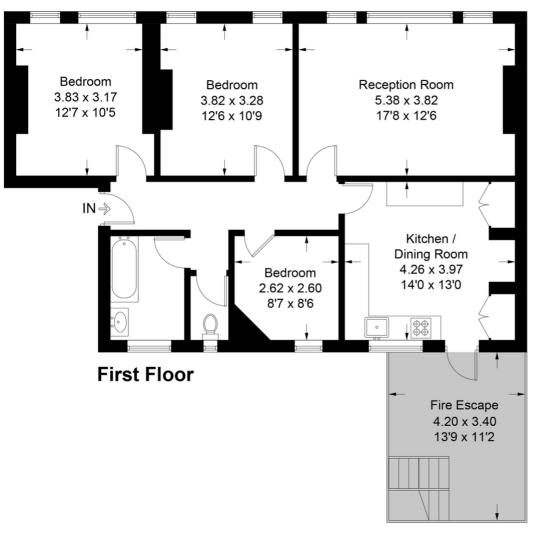

## **Norfolk Mansions**

Approximate Gross Internal Area = 89.0 sq m / 958 sq ft

This plan is for layout guidance only. Not drawn to scale unless stated. Windows and door openings are approximate. Whilst every care is taken in the preparation of this plan, please check all dimensions, shapes and compass bearings before making any decisions reliant upon them. (ID534854)