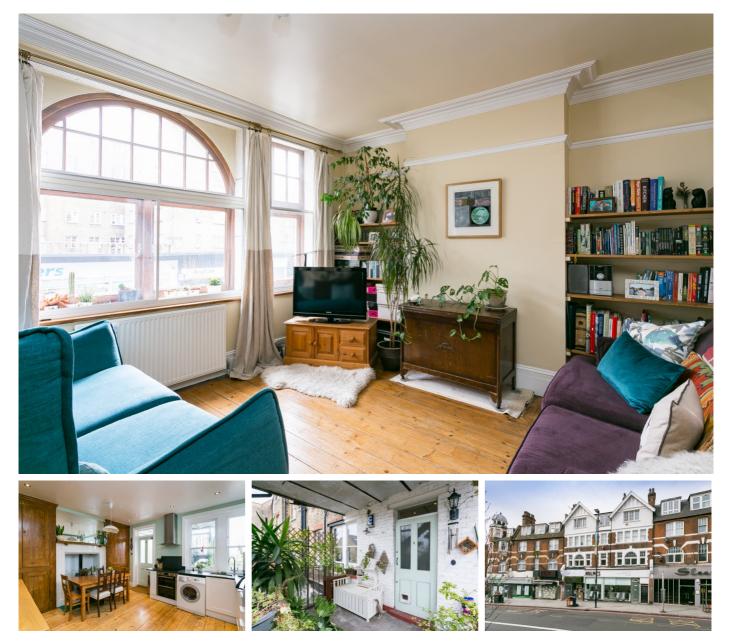

## £500,000

- Original stripped Edwardian doors
- Eat in kitchen

A rare opportunity to buy one of the flats in Norfolk Mansions. One of three purpose built period flats has come available to buy. The property has many features including the originally installed wood burning stove in the kitchen, period stripped pine doors and floors, and original wooden arch shaped windows giving lots of natural light into the property. The property benefits from three decent sized double bedrooms, eat in kitchen, reception room with separate wc to bathroom and good built in storage. There is also a fire-escape from the back of the property which comes with unofficial benefits. The property is situated off the excellent location of Streatham High Road giving immediate access to the wide array of shops, bars and restaurants. Streatham Hill is the closest station along with various bus routes heading in to Brixton and central London.