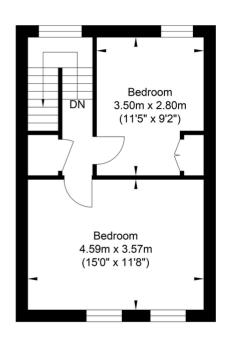

## Herbert Road, Brighton

Lower Ground Floor Approximate Floor Area 434.43 sq ft (40.36 sq m) First Floor Approximate Floor Area 434.43 sq ft (40.36 sq m) Second Floor Approximate Floor Area 343.47 sq ft (31.91 sq m)

Approximate Gross Internal Area = 112.63 sq m / 1212.33 sq ft Illustration for identification purposed only, measurements are approximate, not to scale. Copyright GDImpact 2019