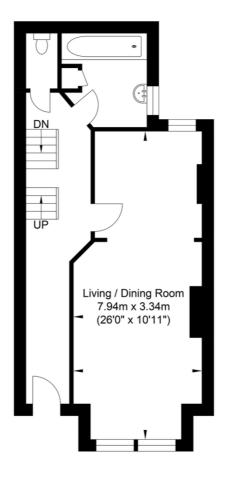

## Herbert Road, Brighton

Lower Ground Floor Approximate Floor Area 434.43 sq ft (40.36 sq m) First Floor Approximate Floor Area 434.43 sq ft (40.36 sq m) Second Floor Approximate Floor Area 343.47 sq ft (31.91 sq m)

Approximate Gross Internal Area = 112.63 sq m / 1212.33 sq ft Illustration for identification purposed only, measurements are approximate, not to scale. Copyright GDImpact 2019