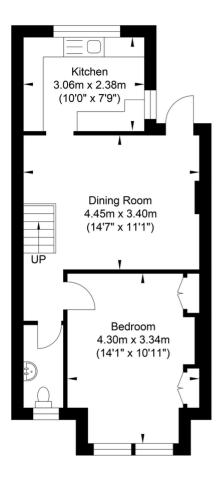

## Herbert Road, Brighton

Lower Ground Floor Approximate Floor Area 434.43 sq ft (40.36 sq m) First Floor Approximate Floor Area 434.43 sq ft (40.36 sq m) Second Floor Approximate Floor Area 343.47 sq ft (31.91 sq m)

Approximate Gross Internal Area = 112.63 sq m / 1212.33 sq ft Illustration for identification purposed only, measurements are approximate, not to scale. Copyright GDImpact 2019