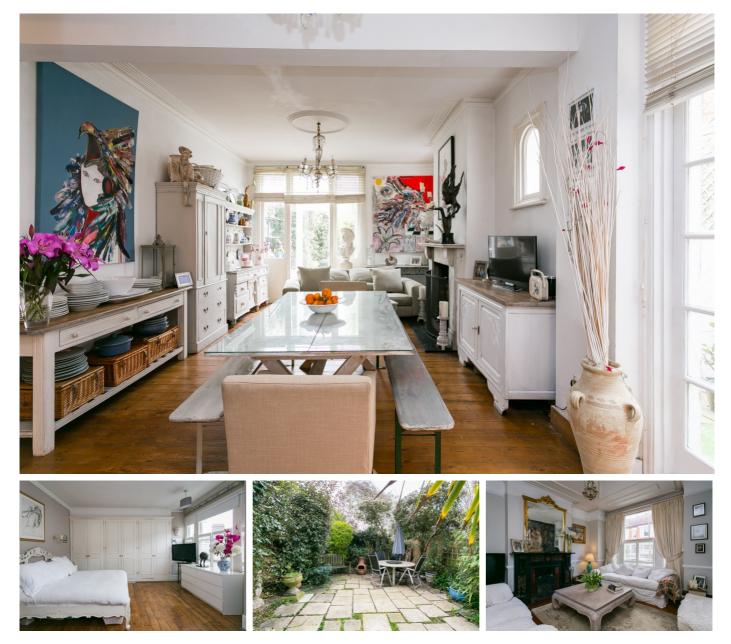

## £1,000,000

- Four double bedrooms
- Original Victorian features

A spectacular four bedroom Victorian family home in the heart of Streatham Hill. The property boasts from many original features including working fireplaces, beautiful ceiling detail and stripped floor boards. The kitchen/living area has been opened up to create a wonderful family ambience, to include lots of natural light. The property has ample room, as well as a cellar, fitted with the added luxury of a sauna. Kingscourt Road is nested between Streatham High Road and Tooting Bec Common offering easy access to Balham as well as the many offerings of Streatham High Road. This includes good bars, restaurants, shops and leisure activities. Henry Cavendish is within close proximity for a local school. There are numerous transport links, including Streatham Hill Station offering direct routes to London Bridge and London Victoria.