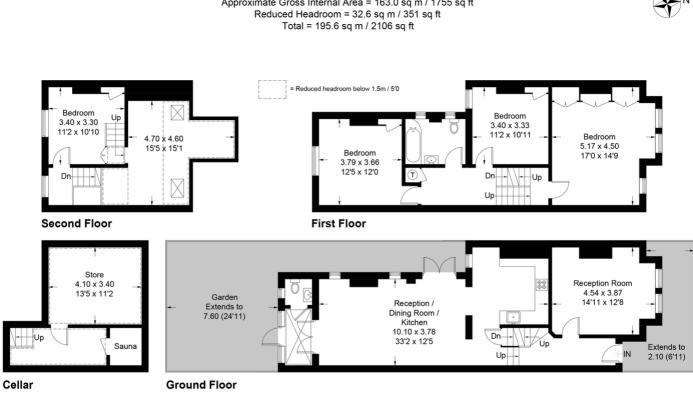

## **Kingscourt Road**

Approximate Gross Internal Area = 163.0 sq m / 1755 sq ft Reduced Headroom = 32.6 sq m / 351 sq ft Total = 195.6 sq m / 2106 sq ft

This plan is for layout guidance only. Not drawn to scale unless stated. Windows and door openings are approximate. Whilst every care is taken in the preparation of this plan, please check all dimensions, shapes and compass bearings before making any decisions reliant upon them. (ID530118)