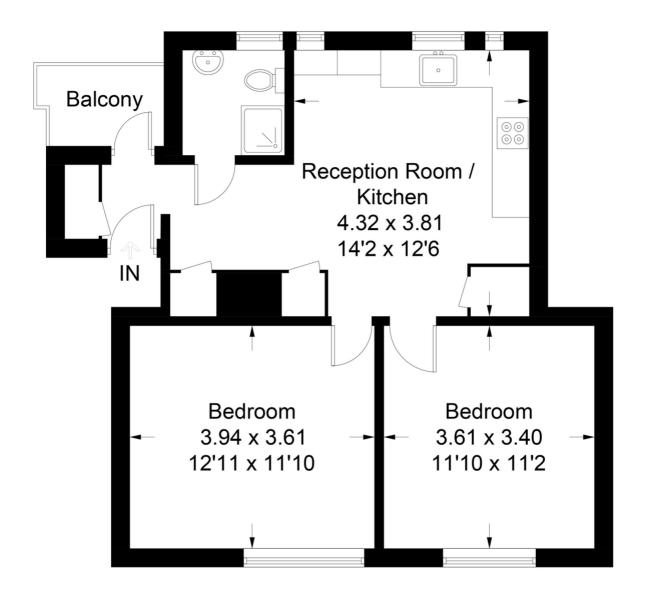

## £335,000

- Two double bedrooms
- Balcony

A beautifully presented two double bedroom flat on the top floor of a low rise building. The accommodation has open plan kitchen/reception room, two large double bedrooms and small balcony with far reaching views towards Crystal Palace with plenty of built in storage cupboards. The property is located close to Hillside Gardens with municipal tennis courts, basket ball court and play area on Hillside Road. Both Tulse Hill and Streatham Hill stations are a short walk away offering alternative routes into Clapham Junction, Victoria, London Bridge and The City. There are a host of amenities, shops, bars and restaurants on both Streatham High Road and Norwood Road. Brockwell Park is also close by.

## **Second Floor**