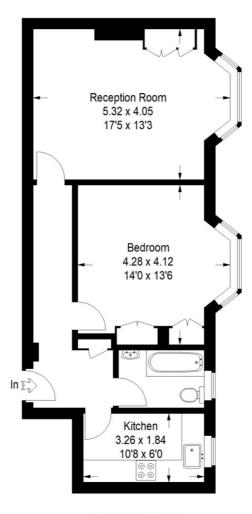

## **Corner Fielde**

Approximate Gross Internal Area 56.1 sq m / 604 sq ft

## **Second Floor**

This plan is for layout guidance only. Not drawn to scale unless stated.

Windows & door openings are approximate. Whilst every care is taken in the preparation of this plan,please check all dimensions, shapes & compass bearings before making any decisions reliant upon them. (ID235069)