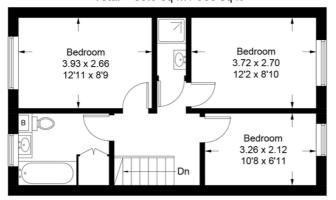

### **First Floor**

### **Ground Floor**

This plan is for layout guidance only. Not drawn to scale unless stated. Windows and door openings are approximate. Whilst every care is taken in the preparation of this plan, please check all dimensions, shapes and compass bearings before making any decisions reliant upon them. (ID526542)