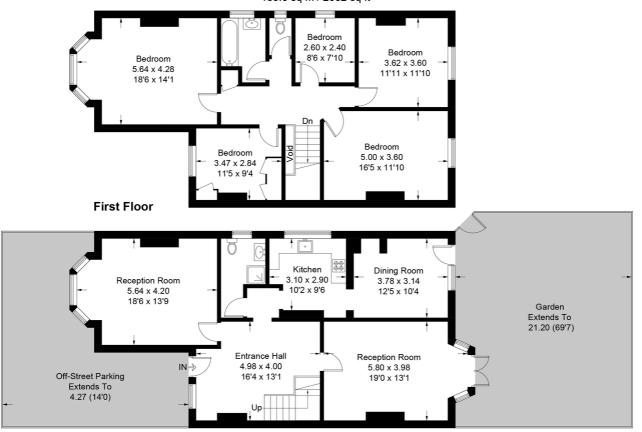

## **Woodbourne Avenue**

Approximate Gross Internal Area (Excluding Void) 188.8 sq m / 2032 sq ft

## **Ground Floor**

This plan is for layout guidance only. Not drawn to scale unless stated. Windows and door openings are approximate. Whilst every care is taken in the preparation of this plan, please check all dimensions, shapes and compass bearings before making any decisions reliant upon them. (ID525150)