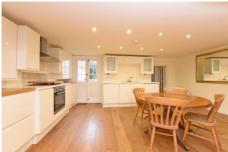

# £1,150 pcm

- Large one bedroom flat
- Fitted kitchen

A very large one bedroom flat on the lower ground floor of a lovely converted house. The flat is smart and bright and with a very large reception room. There is a private walled patio garden at the rear. Streatham Common station is a short walk away which connects direct to London bridge and Victoria as are a parade of shops and pubs. The flat is available from the 1st April, furnished.