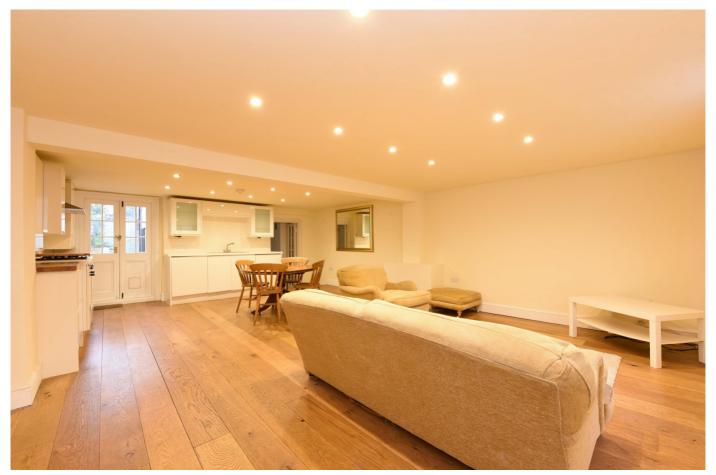

# £1,150 pcm

- Large one bedroom flat
- Fitted kitchen

A very large one bedroom flat on the lower ground floor of a lovely converted house. The flat is smart and bright and with a very large reception room. There is a private walled patio garden at the rear. Streatham Common station is a short walk away which connects direct to London bridge and Victoria as are a parade of shops and pubs. The flat is available from the 1st April, furnished.