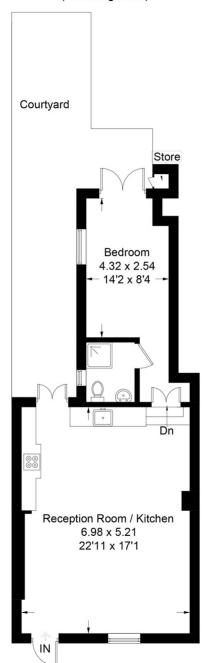

### **Westcote Road**

Approximate Gross Internal Area Total = 53.4 sq m / 575 sq ft (Excluding Store)

#### **Lower Ground Floor**

Illustration for identification purposes only, measurements are approximate, not to scale. FloorplansUsketch.com © 2017 (ID396781)