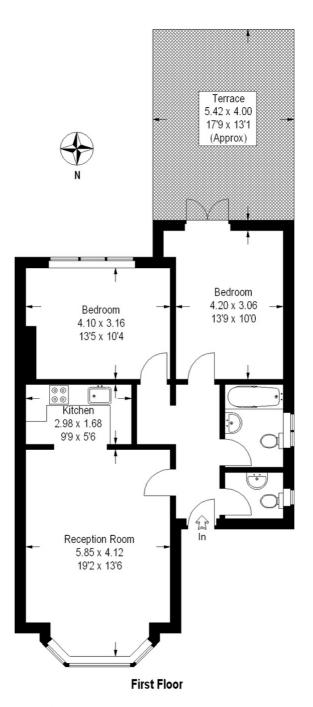

## **Becmead Avenue**

Approximate Gross Internal Area :- 70 sq m / 753 sq ft

This plan is for layout guidance only. Not drawn to scale unless stated. Windows & door openings are approximate. Whilst every care is taken in the preparation of this plan, please check all dimensions, shapes & compass bearings before making any decisions reliant upon them. (ID10787)