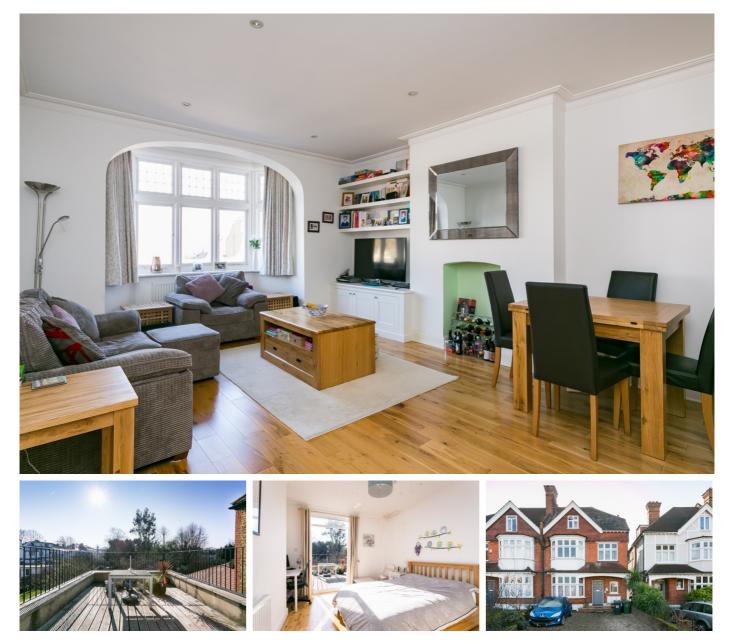

## £1,600 pcm

- Two double bedrooms
- Roof terrace

A spacious first floor Victorian conversion flat on this popular residential road in heart of Streatham. The property in full comprises two double bedrooms, open plan kitchen and living room with lovely bay window, recently fitted bathroom and a roof terrace. The flat is conveniently located near to the shops and restaurants in Streatham High Road and within close proximity of Streatham Hill and Streatham stations.