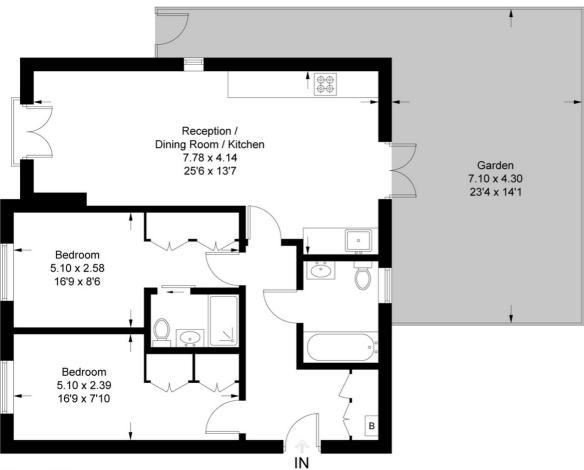

## Valley Road

Approximate Gross Internal Area 68.0 sq m / 732 sq ft

## **Ground Floor**

This plan is for layout guidance only. Not drawn to scale unless stated. Windows and door openings are approximate. Whilst every care is taken in the preparation of this plan, please check all dimensions, shapes and compass bearings before making any decisions reliant upon them. (ID518483)