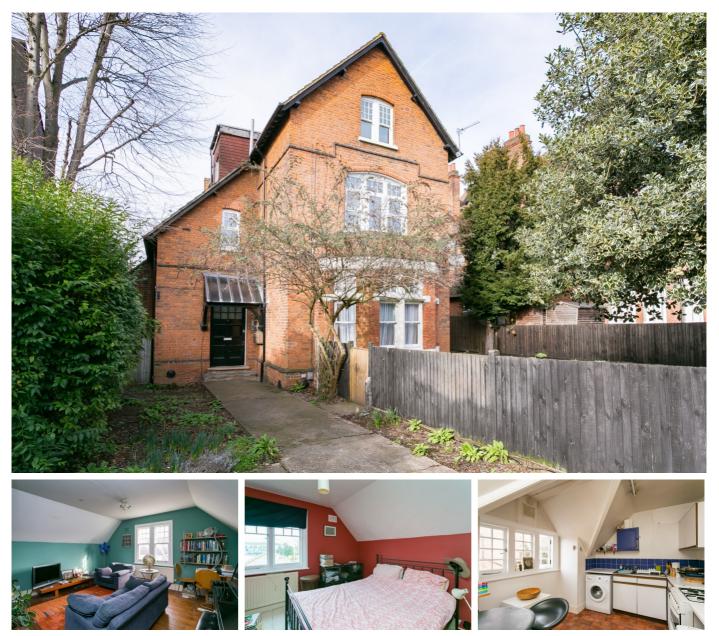

## £350,000

- Period conversion
- Share of freehold

A top floor two bedroom flat in a beautiful Victorian conversion property set on a popular road within Streatham. The flat is in need of some modernisation but boasts two double bedrooms and a well-proportioned eat in kitchen and separate living area, offering great potential. There is built in storage as well as loft storage space owned solely by the flat. There is lots of natural light and some rooms benefit from stripped floor boards. The property is close to Streatham Hill, Streatham and Tulse Hill stations as well as the prevalent Streatham Common and Rookery. The property is share of freehold.