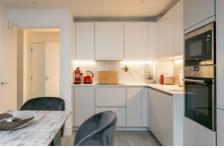

## £425,000

- Gated development
- West facing balcony

This outstanding one-bedroom apartment, just over a year old, has been finished to the highest standard set in beautiful modern surroundings with concierge and residents' gym. The property offers open living space which opens up on to a West facing balcony overlooking the landscaped communal gardens. Streatham Hill station offers direct links in to London Bridge, Victoria and Clapham Junction. Balham overground and tube station (northern line) is 1.5 miles away (or one stop by train). There are a multitude of bars, restaurants and shops to choose from as well as multiple direct bus routes in to Brixton and Central London. Tooting Bec Common is close by with Lido, tennis courts and athletics track.