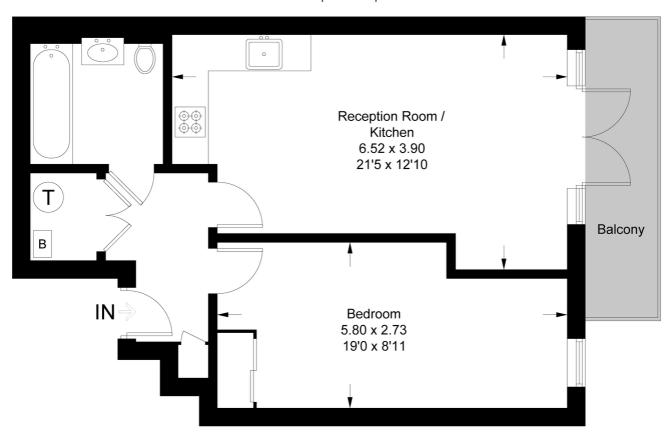

## **Gaumont Place**

Approximate Gross Internal Area 50.2 sq m / 540 sq ft

## **Third Floor**

This plan is for layout guidance only. Not drawn to scale unless stated. Windows and door openings are approximate. Whilst every care is taken in the preparation of this plan, please check all dimensions, shapes and compass bearings before making any decisions reliant upon them. (ID514911)