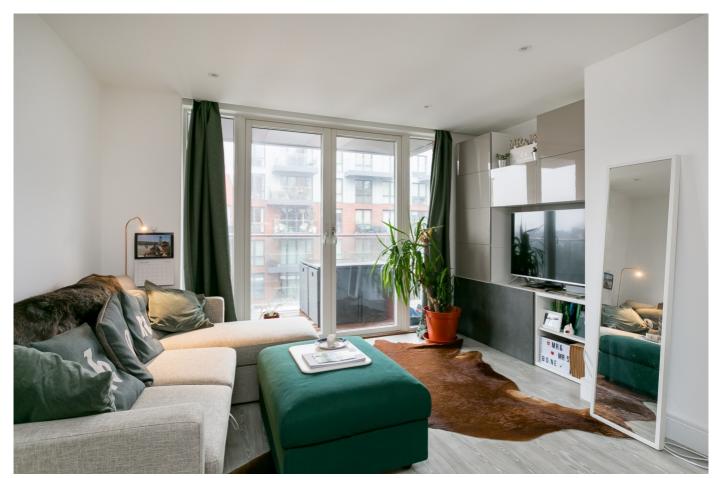

## £425,000

- Gated development
- West facing balcony

This outstanding one-bedroom apartment, just over a year old, has been finished to the highest standard set in beautiful modern surroundings with concierge and residents' gym. The property offers open living space which opens up on to a West facing balcony overlooking the landscaped communal gardens. Streatham Hill station offers direct links in to London Bridge, Victoria and Clapham Junction. Balham overground and tube station (northern line) is 1.5 miles away (or one stop by train). There are a multitude of bars, restaurants and shops to choose from as well as multiple direct bus routes in to Brixton and Central London. Tooting Bec Common is close by with Lido, tennis courts and athletics track.