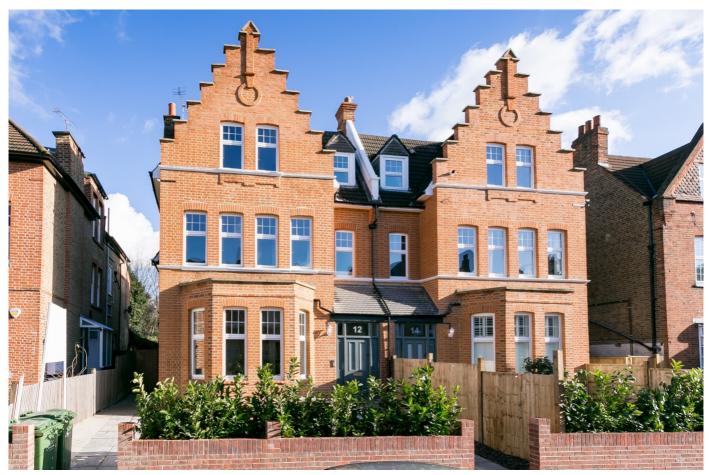

## Thirlmere Road, Streatham SW16

Tenure: Share of Freehold Borough: Lambeth

## £535,000

- Two double bedrooms
- Period converted property

A superb two double bedroom apartment situated in a large Victorian conversion close to Tooting Bec Common. The apartment is situated on a popular residential road and avowals the highest specification throughout, including solid oak herringbone parquet flooring and marble worktops. The bathroom and bedrooms offer luxury and space, as well as the spacious open plan kitchen and living area with an island and bespoke fitted cupboard area for utilities. The property is close to the local amenities that Balham and Streatham High Road have to offer.