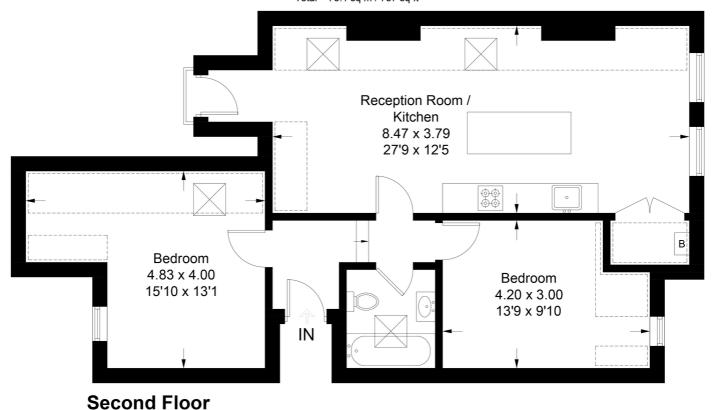

## **Thirlmere Road**

Approximate Gross Internal Area = 55.7 sq m / 600 sq ft Reduced Headroom = 17.4 sq m / 187 sq ft Total = 73.1 sq m / 787 sq ft

This plan is for layout guidance only. Not drawn to scale unless stated. Windows and door openings are approximate. Whilst every care is taken in the preparation of this plan, please check all dimensions, shapes and compass bearings before making any decisions reliant upon them. (ID514544)