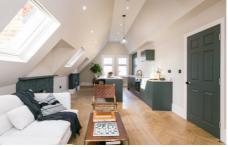

## £535,000

- Two double bedrooms
- Period converted property

A superb two double bedroom apartment situated in a large Victorian conversion close to Tooting Bec Common. The apartment is situated on a popular residential road and avowals the highest specification throughout, including solid oak herringbone parquet flooring and marble worktops. The bathroom and bedrooms offer luxury and space, as well as the spacious open plan kitchen and living area with an island and bespoke fitted cupboard area for utilities. The property is close to the local amenities that Balham and Streatham High Road have to offer.