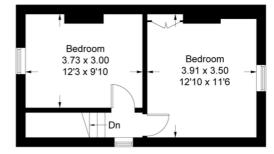

### **Sunnyhill Road**

Approximate Gross Internal Area = 66.7 sq m / 718 sq ft
Reduced Headroom = 0.7 sq m / 8 sq ft
Total = 67.4 sq m / 726 sq ft

= Reduced headroom below 1.5m / 5'0

**First Floor** 