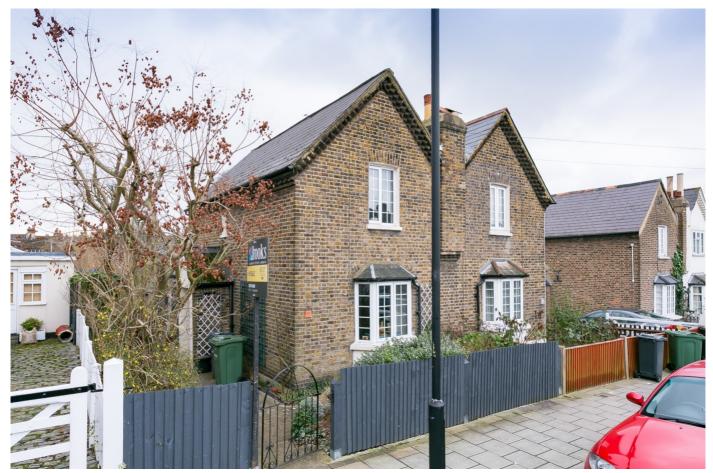

## Sunnyhill Road, Streatham SW16

Tenure: Freehold Borough: Lambeth

# £550,000

- South facing garden
- Semi-detached

An exciting opportunity to purchase a lovely Victorian cottage in the heart of Streatham. This semi-detached house still retains some original features and would benefit from modernisation and refurbishment. The south facing garden stretches to over 80 ft which would attract any keen gardener. Good schools are close by including Sunnyhilll Primary School and Dunraven Secondary School. Streatham High Street has an abundance of shops, bars and restaurants to suit all pallets. Streatham Common, The Rookery and Tooting Bec Common offer wide open spaces. Streatham Hill and Streatham Station offer direct access in to London Bridge, Victoria and Central London. There is no onward chain.