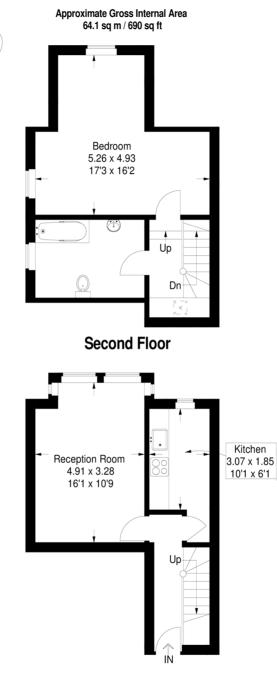

## Leigham Vale

**First Floor** 

This plan is for layout guidance only. Not drawn to scale unless stated. Windows & door openings are approximate. Whilst every care is taken in the preparation of this plan, please check all dimensions, shapes & compass bearings before making any decisions reliant upon them. (ID127839)