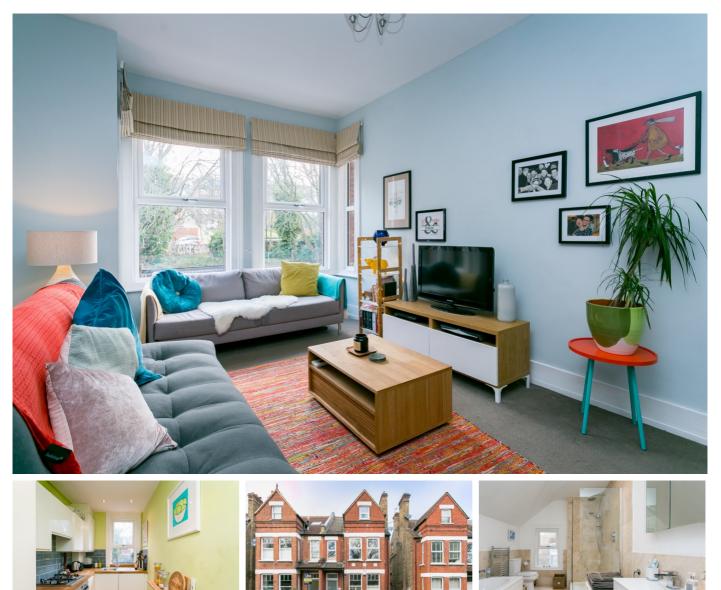

## £350,000

- Close to 700 square feet
- Period conversion

A lovely one bed, split level period conversion in excellent decorative order. The total living space is close to 700 square metres with good floor to ceiling height and benefits from an abundance of natural light. The flat is situated close to Norwood High Street, Tulse Hill and Streatham Hill Stations. Along Streatham and West Norwood high streets, there are plenty of bars, restaurants, shops, fitness centres as well as cinemas. This location offers easy access to London Bridge, Victoria, Brixton and Central London.