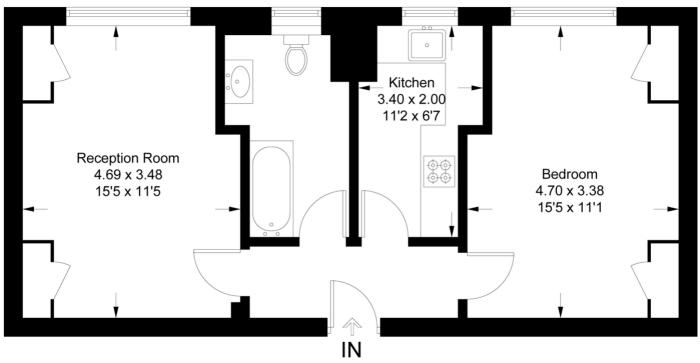

## **Du Cane Court**

Approximate Gross Internal Area 49.7 sq m / 535 sq ft

## **Second Floor**

This plan is for layout guidance only. Not drawn to scale unless stated. Windows and door openings are approximate. Whilst every care is taken in the preparation of this plan, please check all dimensions, shapes and compass bearings before making any decisions reliant upon them. (ID511105)