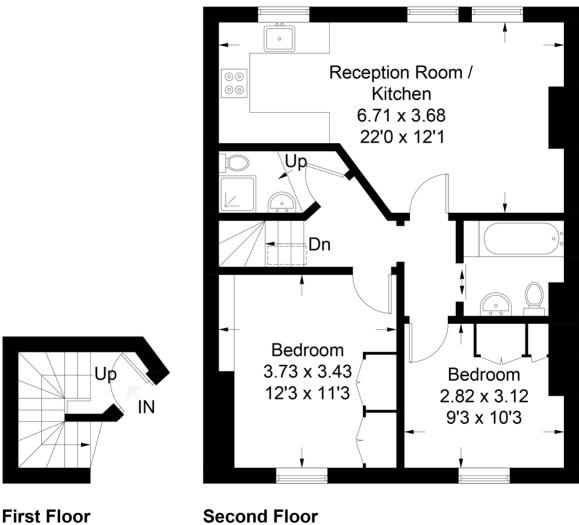

## **Stockwell Road**

Approximate Gross Internal Area = 62.3 sq m / 670 sq ft

Sq ft 47

Sq ft 624

Illustration for identification purposes only, measurements are approximate, not to scale. FloorplansUsketch.com © 2019 (ID510055)