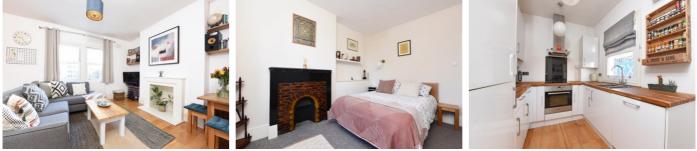

## £500,000

- Large split-level Victorian conversion flat
- Brilliant loft space included with scope for extension

This excellent top-floor, two bedroom, Victorian conversion is in wonderful condition throughout and comprises large master bedroom, second double with fitted wardrobes, modern bathroom and kitchen. The elements that stand this apartment out against the neighbouring properties are the included loft space above offering scope for extension (with co-freeholder consent to proceed written into the lease) the second W.C and utility and the brilliant double-height ceiling in the hall and void space offering further amazing storage. The flat is moments from the bustling nightlife of Brixton centre and easy access to the Victoria Line tube at Brixton station and the Northern Line at Stockwell.