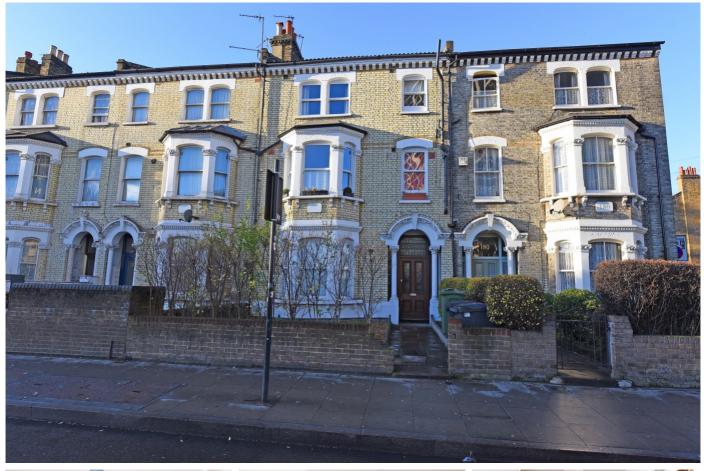

## Stockwell Road, Brixton SW9

Tenure: Share of Freehold Borough: Lambeth

## £500,000

- Large split-level Victorian conversion flat
- Brilliant loft space included with scope for extension

This excellent top-floor, two bedroom, Victorian conversion is in wonderful condition throughout and comprises large master bedroom, second double with fitted wardrobes, modern bathroom and kitchen. The elements that stand this apartment out against the neighbouring properties are the included loft space above offering scope for extension (with co-freeholder consent to proceed written into the lease) the second W.C and utility and the brilliant double-height ceiling in the hall and void space offering further amazing storage. The flat is moments from the bustling nightlife of Brixton centre and easy access to the Victoria Line tube at Brixton station and the Northern Line at Stockwell.