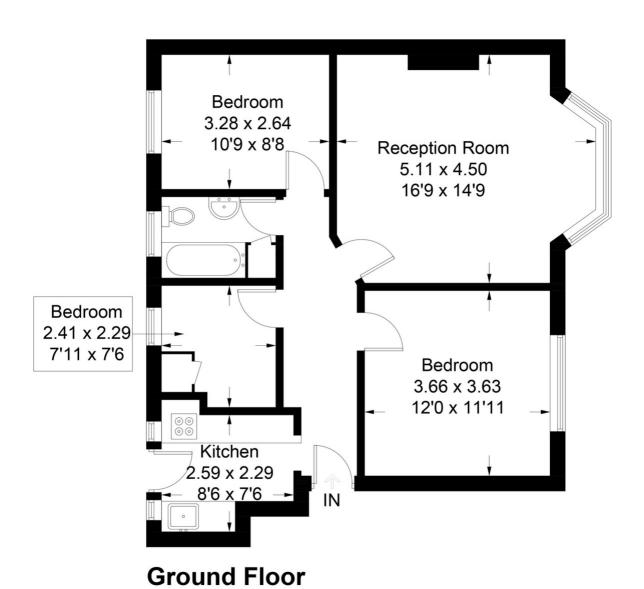

## **Streatham Court**

Approximate Gross Internal Area Total = 67.9 sq m / 731 sq ft

Illustration for identification purposes only, measurements are approximate, not to scale. FloorplansUsketch.com © 2019 (ID509254)