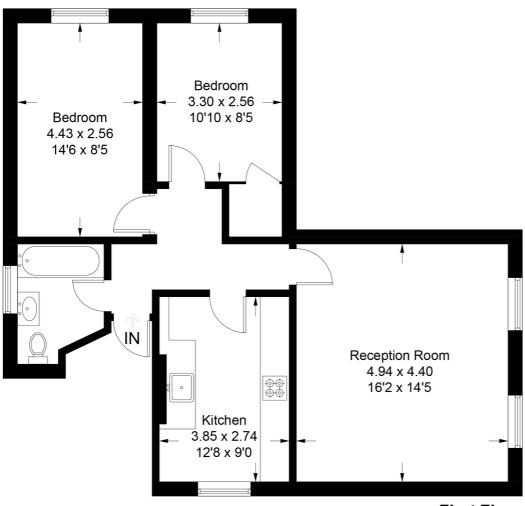

## **Mount Ephraim Road**

Approximate Gross Internal Area 66.9 sq m / 720 sq ft

**First Floor** 

This plan is for layout guidance only. Not drawn to scale unless stated. Windows and door openings are approximate. Whilst every care is taken in the preparation of this plan, please check all dimensions, shapes and compass bearings before making any decisions reliant upon them. (ID503564)