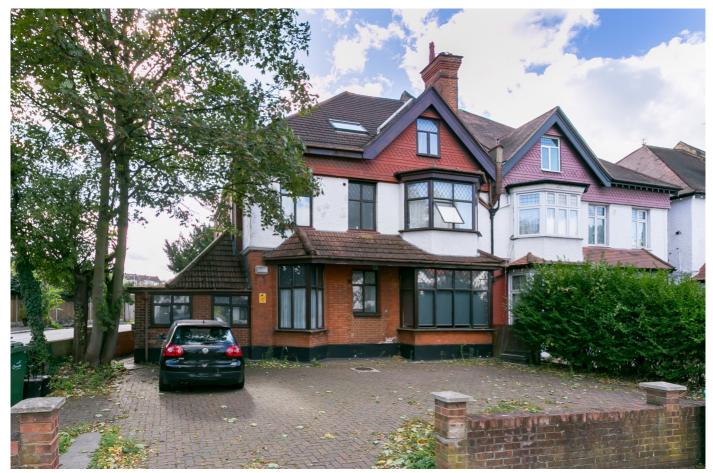

## Becmead Avenue, Streatham Hill SW16

Borough: Lambeth

## £1,450 pcm

- Two bedroom ground floor flat
- South facing garden

A two bedroom ground floor conversion flat with a south facing garden. The property benefits from an open plan kitchen / reception area which goes straight on to the private garden. Becmead Avenue is conveniently located just off from Streatham High Road at one end and the open space of Tooting Bec Common at the other with tennis courts and Lido. The nearest station is Streatham Hill with direct access to Victoria and London Bridge. There are numerous bars, restaurants and shops along the high street to chose from.