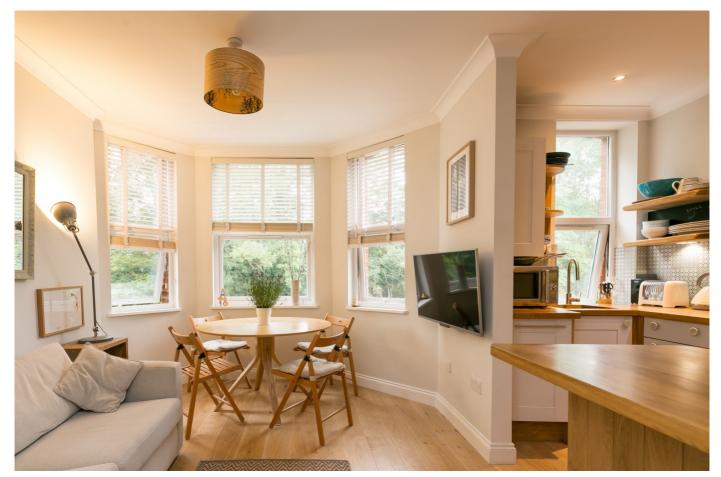

## £1,500 pcm

- One bedroom flat
- Smart and modern kitchen

A smart one bedroom first floor flat. The accommodation has a modern kitchen and bathroom and is brightly decorated throughout. Tulse Hill station is within close proximity and provides a direct route to London Bridge. There are also shops and bars on the high street and many bus routes into the city.