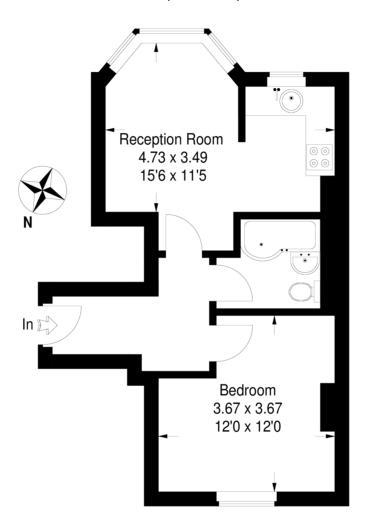

## Leigham Vale

Approximate Gross Internal Area 38 sq m / 409 sq ft

## **First Floor**

This plan is for layout guidance only. Not drawn to scale unless stated.

Windows & door openings are approximate. Whilst every care is taken in the preparation of this plan, please check all dimensions, shapes & compass bearings before making any decisions reliant upon them. (ID70610)