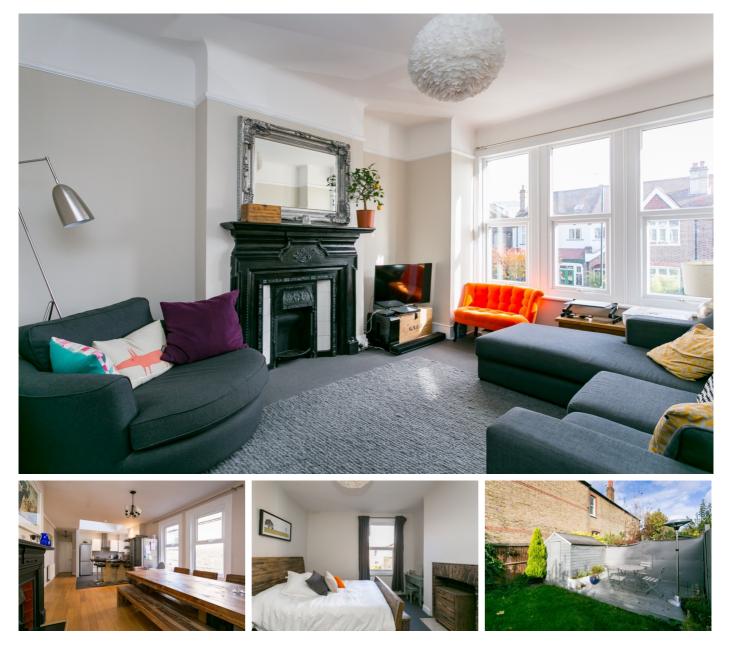

## £2,000 pcm

- Three bedroom maisonette
- First floor

A large and spacious, three bedroom, first floor maisonette on Valley Road. The property benefits from a large open plan kitchen/reception room, three generous sized double bedrooms, a smaller study room and a modern tiled bathroom. The property also benefits from direct access on to a private garden. Ideally suited to a family or professional sharers. Valley Road is located within close proximity to Streatham and Streatham Hill BR and the local amenities of Streatham High Road.