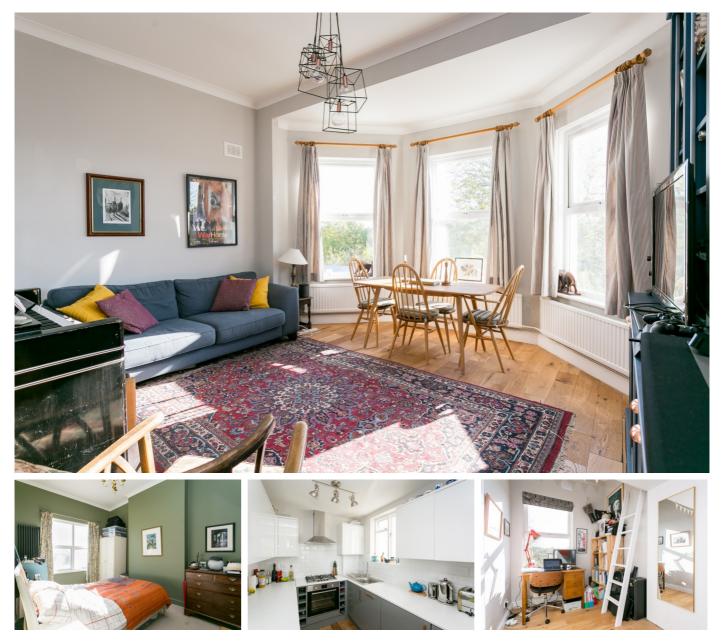

# £1,500 pcm

- Two bedroom flat
- First floor

A bright and well maintained two bedroom conversion flat on Mount Nod Road. The property is arranged at the back of the building with bay window and far reaching tree-lined views. The flat comprises large reception room, brand new kitchen fitted with appliances, two double bedrooms, one with mezzanine area and modern tiled bathroom. There is also a huge communal garden stretching to all the way across the rear of three houses. Mount Nod Road is a lovely residential road in close proximity to the excellent rail links of Streatham Hill, the array of shops, bars and restaurants.