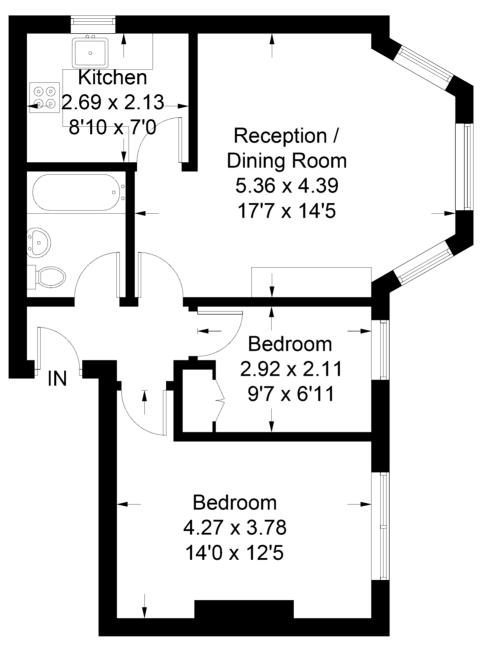

### **Mount Nod Road**

Approximate Gross Internal Area Total = 54.1 sq m / 582 sq ft

# **First Floor**

Illustration for identification purposes only, measurements are approximate, not to scale. FloorplansUsketch.com © 2017 (ID385121)