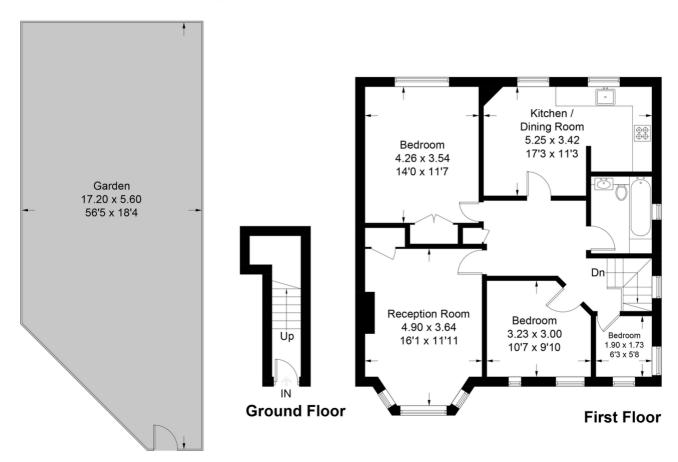

## **Woodleigh Gardens**

Approximate Gross Internal Area = 87.7 sq m / 944 sq ft

This plan is for layout guidance only. Not drawn to scale unless stated. Windows and door openings are approximate. Whilst every care is taken in the preparation of this plan, please check all dimensions, shapes and compass bearings before making any decisions reliant upon them. (ID493605)