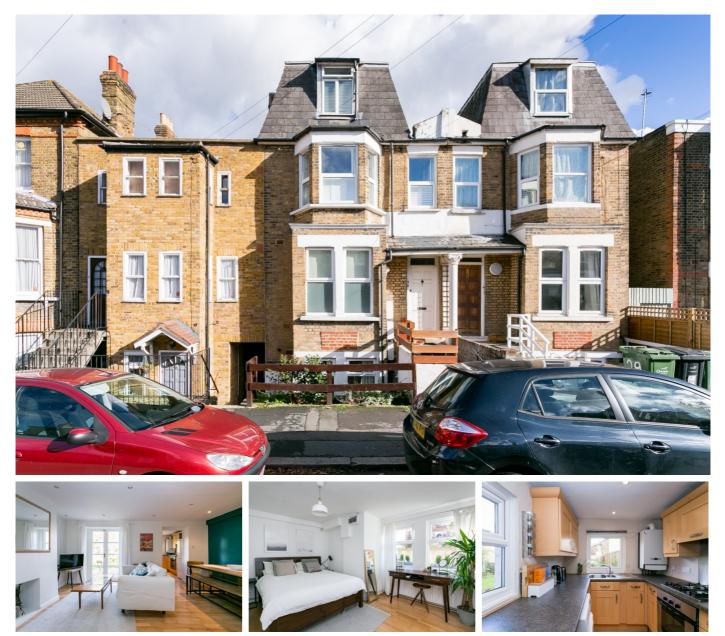

## Offers in excess of £350,000

- One bed period maisonette
- Private garden with direct access

A charming one bedroom, ground floor converted maisonette, set on a quiet residential road in West Norwood. The property has direct access onto a private patio and benefits from its own front door. There are built-in wardrobes in the bedroom and the living space is divided up into kitchen, dining and seating areas. Selsdon Road is close to Norwood Road which has an array of shops, cafes, bars and restaurants, and soon to be opened cinema as part of the art house Picturehouse chain. Tulse Hill, West Norwood and Streatham Hill offer routes in to London including the City, London Bridge and Victoria.