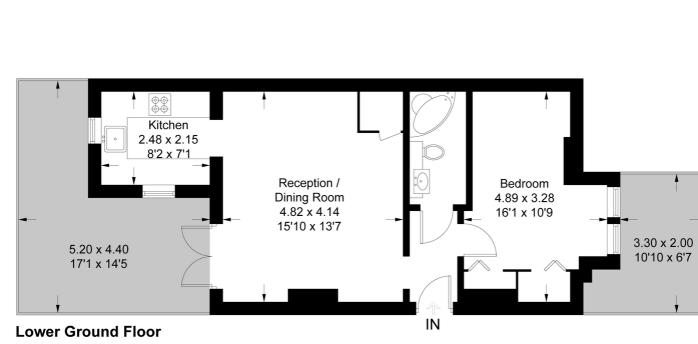

## Selsdon Road

Approximate Gross Internal Area 46.6 sq m / 502 sq ft

This plan is for layout guidance only. Not drawn to scale unless stated. Windows and door openings are approximate. Whilst every care is taken in the preparation of this plan, please check all dimensions, shapes and compass bearings before making any decisions reliant upon them. (ID492471)