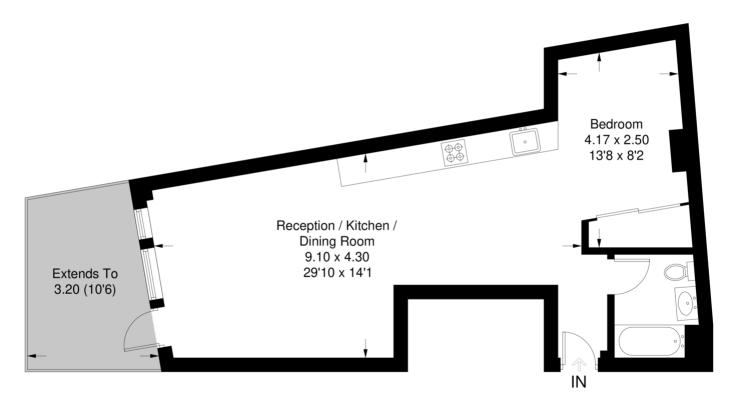

## Romeyn Road

Approximate Gross Internal Area = 50.0 sq m / 538 sq ft

This plan is for layout guidance only. Not drawn to scale unless stated. Windows and door openings are approximate. Whilst every care is taken in the preparation of this plan, please check all dimensions, shapes and compass bearings before making any decisions reliant upon them. (ID491648)