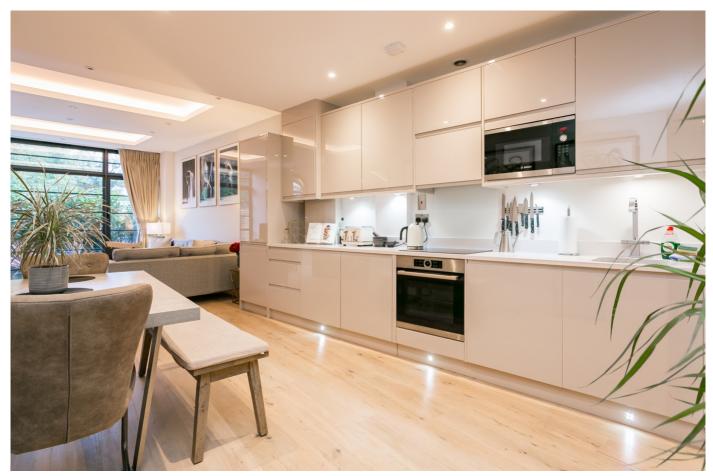

## £350,000

- Stunning modern building
- Underfloor heating throughout

A stunning and notably large studio flat in exceptional condition, situated in a well looked after purpose built and gated block with video phone entry. Located close to Streatham Hill and Tulse Hill stations, the property offers easy access into Kings Cross and the City as well as Victoria and London Bridge. The studio dwelling beautifully flows to incorporate all comforts/aspects of a home. There is oak flooring and benefits from underfloor heating throughout. The property boasts its own private south/southeast facing patio. The kitchen is immaculately kitted out with soft close drawers and composite stone work surfaces. There are Bosh and AEG kitchen appliances including dishwasher, washer/dryer, American fridge/freezer, microwave, hob and oven. The property is being sold with no onward chain.