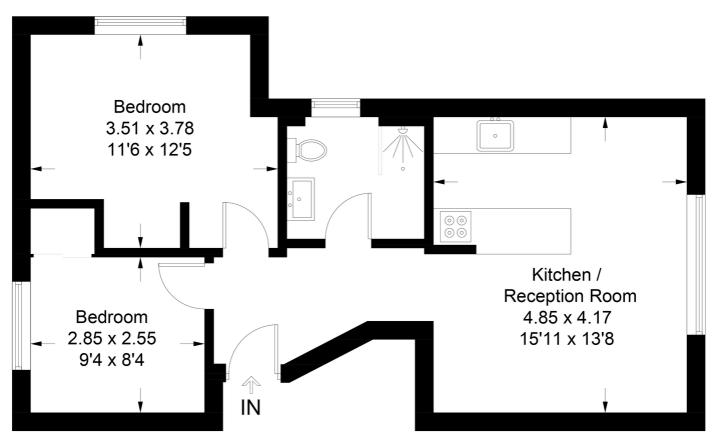

## **Kempshott Road**

Approximate Gross Internal Area = 52.9 sq m / 569 sq ft

This plan is for layout guidance only. Not drawn to scale unless stated. Windows and door openings are approximate. Whilst every care is taken in the preparation of this plan, please check all dimensions, shapes and compass bearings before making any decisions reliant upon them. (ID897963)