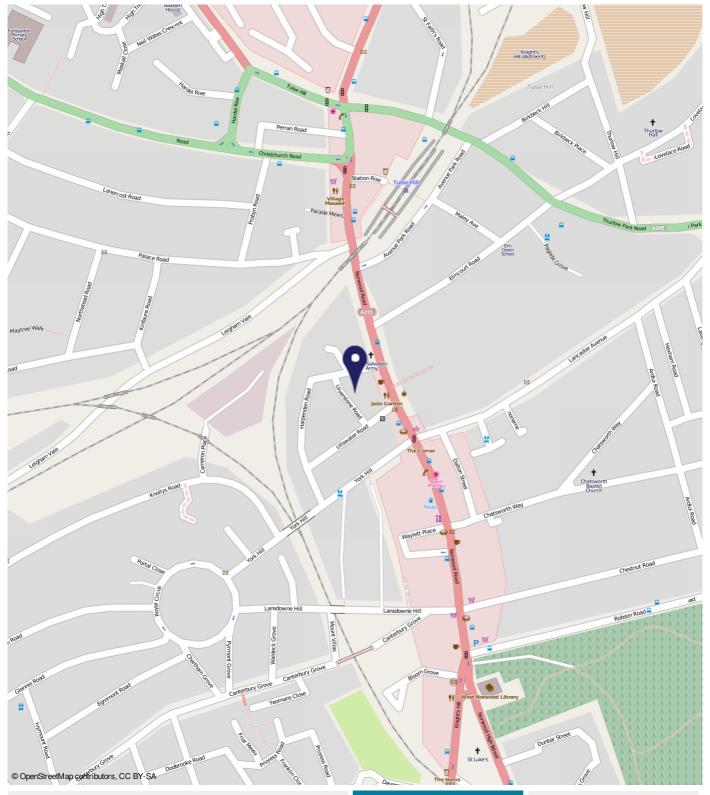

# **Ulverstone Road, West Norwood SE27**

Borough: Lambeth

### **Distances**

To Tulse Hill Rail Station 0.2 miles
To West Norwood Rail Station 0.4 miles
To West Dulwich - Croxted Road 0.6 miles
To West Dulwich Rail Station 0.7 miles
To Streatham Hill Rail Station 0.9 miles