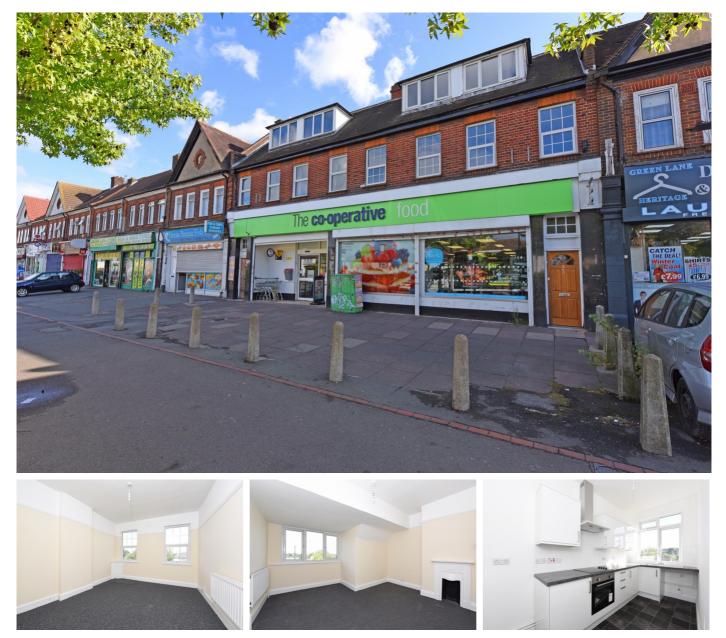

## Green Lane, Streatham CR7

Borough: Croydon

## £1,590 pcm

- Four double bedroom flat
- Very spacious

A very large four bedroom split level flat above a small parade of shops. The accommodation has recently been decorated and has a brand new kitchen and bathroom suite. The apartment benefits from a private front door and study.