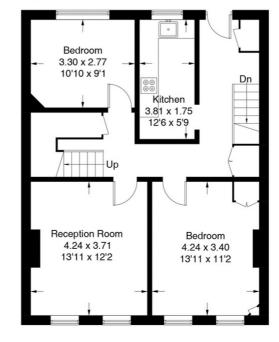

## **Green Lane**

Approximate Gross Internal Area Total = 123.3 sq m / 1327 sq ft

First Floor Sq ft 735

Illustration for identification purposes only, measurements are approximate, not to scale. FloorplansUsketch.com © 2018 (ID467437)