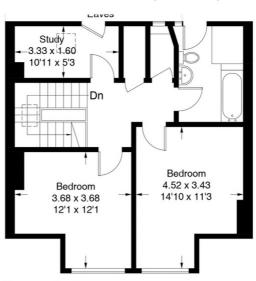

## **Green Lane**

Approximate Gross Internal Area Total = 123.3 sq m / 1327 sq ft

First Floor Sq ft 735

Illustration for identification purposes only, measurements are approximate, not to scale. FloorplansUsketch.com © 2018 (ID467437)