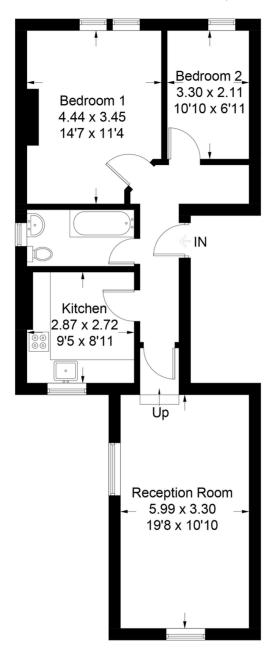

## **Gleneldon Road**

Approximate Gross Internal Area Total = 63.7 sq m / 686 sq ft

## **First Floor**

Illustration for identification purposes only, measurements are approximate, not to scale. FloorplansUsketch.com © 2018 (ID472307)

Important Notice

In accordance with the Property Misdescriptions Act (1991) we have prepared these sales particulars as a general guide to give a broad description of the property. They are not intended to constitute part of an offer or contract. We have not carried out a structural survey and the services, appliances and specific fittings have not been tested. All photographs, measurements, floor plans and distances referred to are given as a guide only and should not be relied upon for the purchase of carpets or any other fixtures or fittings. Lease details, service charges and ground rent (where applicable) are given as a guide only and should be checked and confirmed by your solicitor prior to exchange of contracts.