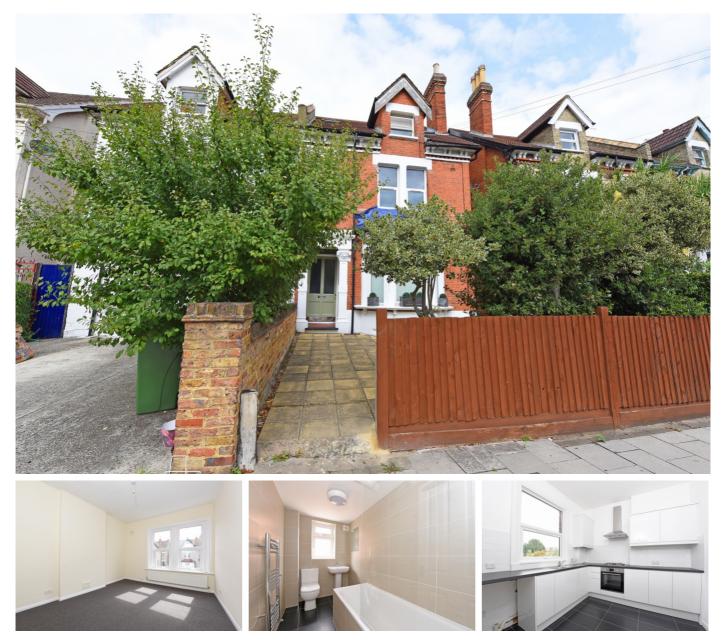

## £1,300 pcm

- Two bedroom conversion
- Newly refurbished

A smart, newly refurbished two bedroom first floor flat in an attractive converted period house. The flat is bright and newly decorated with modern kitchen and bathroom. There is a private section of rear garden and no ongoing chain. Both Streatham and Streatham common stations are close by giving alternative routes into the city and a host of amenities including the leisure centre, two large supermarkets, the common and a choice of gastro pubs. Lease 125 years from 24.6.2012