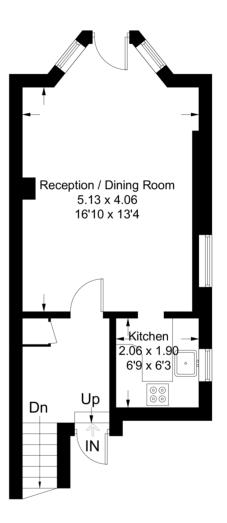

### Ground Floor Sq ft 364

Illustration for identification purposes only, measurements are approximate, not to scale. FloorplansUsketch.com © 2018 (ID486521)