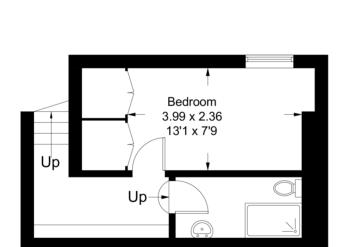

#### Tierney Road, Streatham Hill SW2

Tenure: Share of Freehold Borough: Lambeth

# £325,000

- Period conversion
- Share of freehold









A lovely one bedroom split level period conversion. The property is in good condition with large built in cupboards in the bedroom. There is a shared garden of which this flat has the added benefit of direct access. Tierney Road is conveniently located between Streatham Hill, Balham, Clapham and Brixton. Streatham High Road and the London Square development project with its numerous shops, bars, restaurants and theatre which showcases dramas, comedy shows and musicals is in close proximity. Streatham Hill offers direct access to London Bridge or Victoria and there are numerous bus routes in to Central London.

#### **Tierney Road**









# Lower Ground Floor Sq ft 260

### Ground Floor Sq ft 364

Illustration for identification purposes only, measurements are approximate, not to scale. FloorplansUsketch.com © 2018 (ID486521)