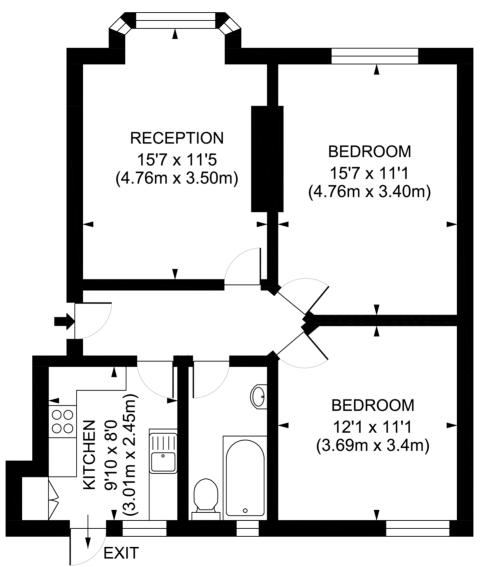

### **GROUND FLOOR**

## Barrow Road SW16 Gross internal area 700 sq ft/65 sq metres

©photosandfloorplans.com