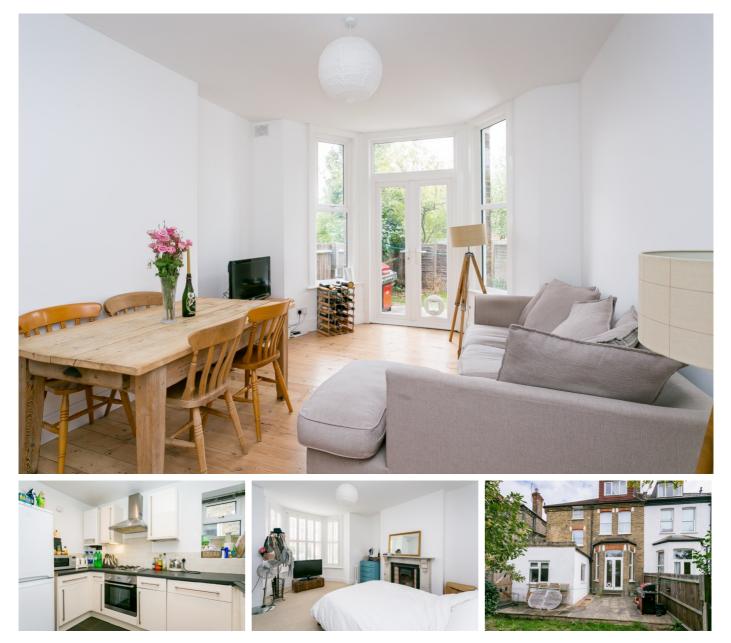

# £1,550 pcm

- Garden flat
- Two double bedrooms

A delightful two double bedroom garden flat within close proximity to both Streatham Common and Streatham Station. The apartment has been beautifully decorated throughout and boasts a large living / dining room, modern fitted kitchen with appliances, tiled bathroom and two double bedrooms. There is a lovely private garden to the rear and private entrance. Available soon.