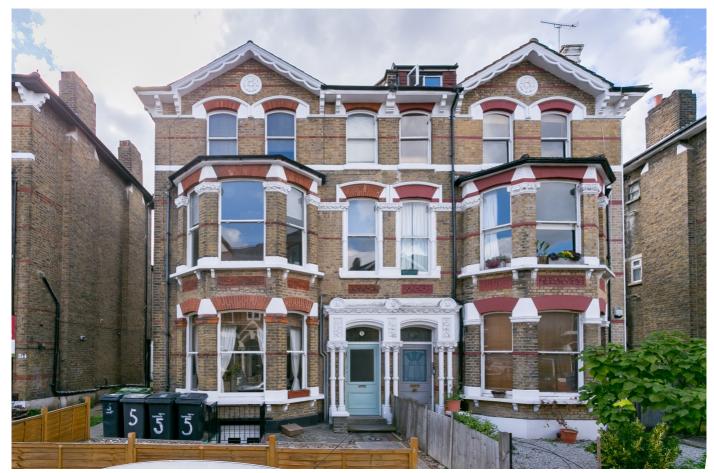

## Tierney Road, Streatham Hill SW2

Tenure: Share of Freehold Borough: Lambeth

## Offers in excess of £250,000

- First floor studio apartment
- Separate sleeping area

A delightful flat situated on Tierney Road which is conveniently located between Balham, Clapham, Streatham Hill and Brixton and offers a huge number of transport possibilities from rail, tube and bus routes in to and out of London. The layout of the studio allows for a separate bedroom space. There are numerous shops, bars and restaurants close by including the London Square Development which boasts a Marks & Spencer's Foodhall. There is no onward chain.