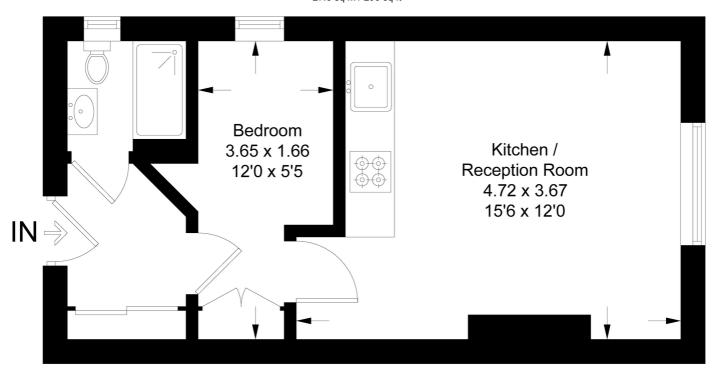

## **Tierney Road**

Approximate Gross Internal Area 27.5 sq m / 296 sq ft

## **First Floor**

This plan is for layout guidance only. Not drawn to scale unless stated. Windows and door openings are approximate. Whilst every care is taken in the preparation of this plan, please check all dimensions, shapes and compass bearings before making any decisions reliant upon them. (ID482771)