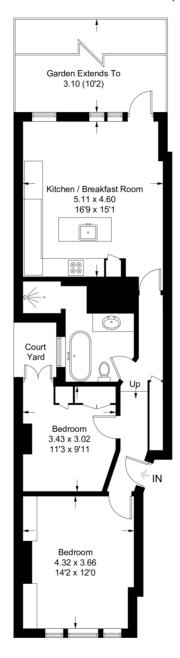

### **Dinsmore Road**

Approximate Gross Internal Area Total = 68 sq m / 732 sq ft

### **Ground Floor**

Illustration for identification purposes only, measurements are approximate, not to scale. FloorplansUsketch.com © 2018 (ID481743)