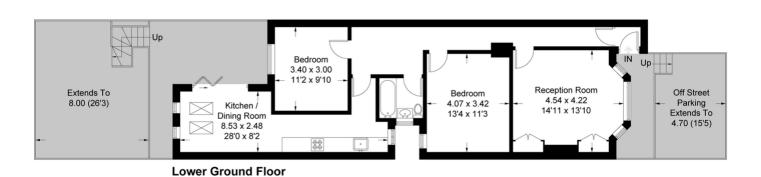

## **Rossiter Road**

Approximate Gross Internal Area 81.3 sq m / 875 sq ft

This plan is for layout guidance only. Not drawn to scale unless stated. Windows and door openings are approximate. Whilst every care is taken in the preparation of this plan, please check all dimensions, shapes and compass bearings before making any decisions reliant upon them. (ID545016)