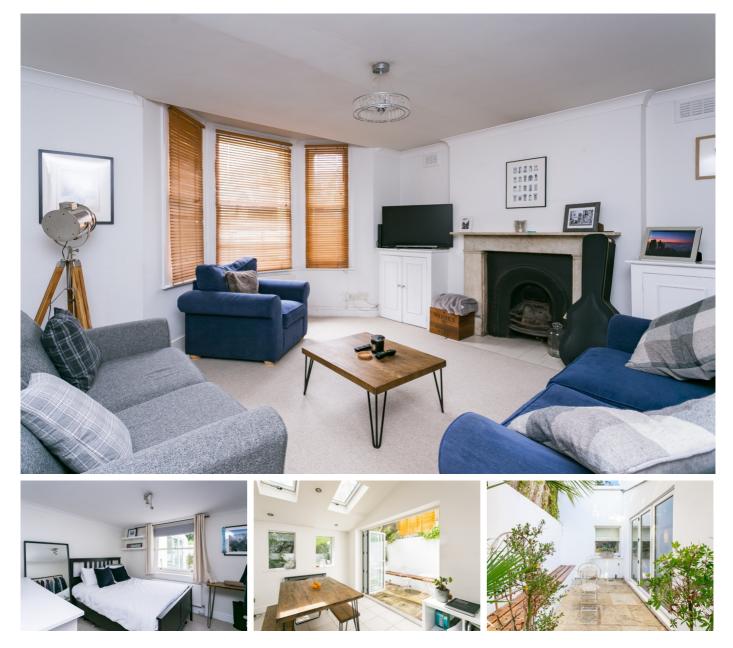

## £2,200 pcm

- Two double bedroom flat
- Ground floor maisonette

A spacious and lovely presented, two double bedroom garden flat on Rossiter Road. This flat occupies the whole ground floor and comprises large reception room with bay window, two double bedrooms, tiled bathroom, kitchen fitted with appliances and dining area which leads out onto the private garden. The property also benefits from off-street parking. Rossiter Road is ideally located in close proximity to the bars, restaurants and shops of Balham High Road and Balham station. Available mid-end March, unfurnished.