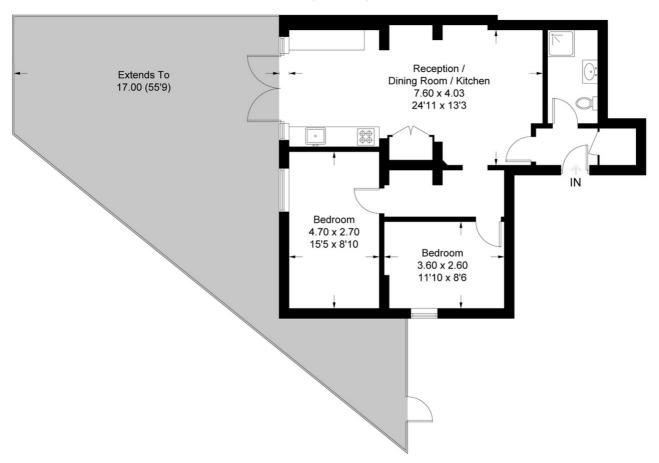

## **Becmead Avenue**

Approximate Gross Internal Area 67.8 sq m / 730 sq ft

This plan is for layout guidance only. Not drawn to scale unless stated. Windows and door openings are approximate. Whilst every care is taken in the preparation of this plan, please check all dimensions, shapes and compass bearings before making any decisions reliant upon them. (ID480214)