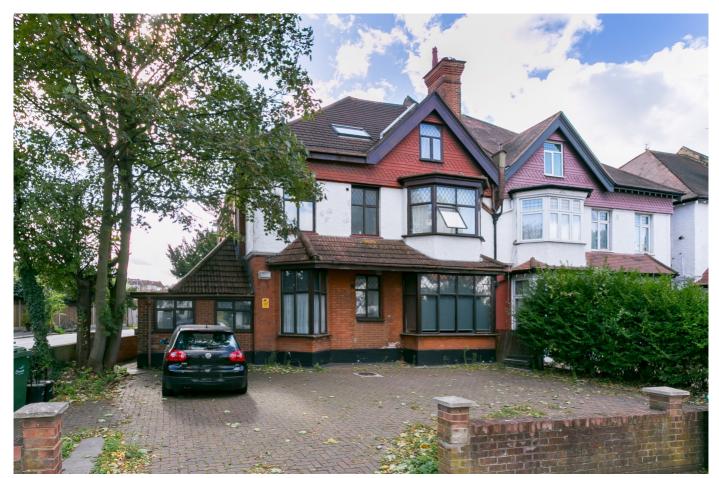

## Becmead Avenue, Streatham Hill SW16

Tenure: Leasehold Borough: Lambeth

## Offers in excess of £470,000

- Two bedroom ground floor flat
- South facing garden

A two bedroom ground floor conversion flat with a south facing garden. The property benefits from an open plan kitchen / reception area which goes straight on to the private garden. Becmead Avenue is conveniently located just off from Streatham High Road at one end and the open space of Tooting Bec Common at the other with tennis courts and Lido. The nearest station is Streatham Hill with direct access to Victoria and London Bridge. There are numerous bars, restaurants and shops along the high street to choose from.