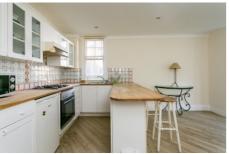

# £1,000 pcm

- Large studio flat
- Fitted Kitchen

A newly redecorated and spacious studio flat located on Gleneldon Road. The property comprises; open-plan kitchen/ living room with white goods, smart shower room and mezzanine level ideal for a separate sleeping area. The high road is within close proximity with shops, bars, restaurants and Streatham BR. Available mid-October. Minimum term: 12 months. Unfurnsihed.