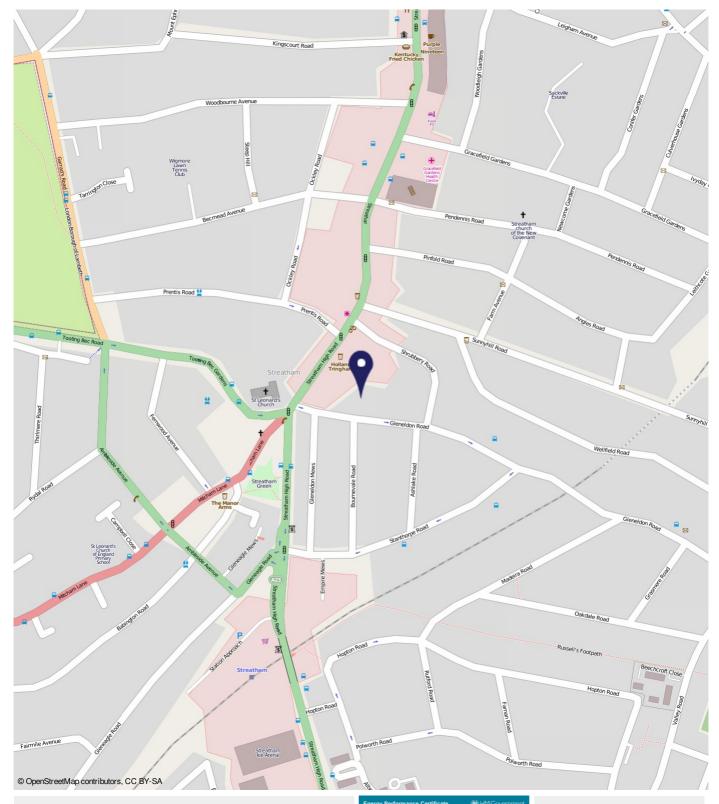

## Gleneldon Road, Streatham SW16

Borough: Lambeth

# £1,000 pcm

- Large studio flat
- Fitted Kitchen

A newly redecorated and spacious studio flat located on Gleneldon Road. The property comprises; open-plan kitchen/ living room with white goods, smart shower room and mezzanine level ideal for a separate sleeping area. The high road is within close proximity with shops, bars, restaurants and Streatham BR. Available mid-October. Minimum term: 12 months. Unfurnsihed.

### Gleneldon Road, Streatham SW16

#### **Distances**

To Streatham Rail Station 0.3 miles To Streatham Hill Rail Station 0.6 miles To Streatham Common Rail Statio 0.8 miles

Important Notice
In accordance with the Properly
Misdescriptions Act (1991) we have prepared
these sales particulars as a general guide to
give a broad description of the property. They
are not intended to constitute part of an offer or
contract. We have not carried out a structural
survey and the services, appliances and
specific fittings have not been tested. All
photographs, measurements, floor plans and
distances referred to are given as a guide only
and should not be relied upon for the purchase unstances retened to are given as a guide only and should not be relied upon for the purchase of carpets or any other fixtures or fittings. Lease details, service charges and ground rent (where applicable) are given as a guide only and should be checked and confirmed by your solicitor prior to exchange of contracts.