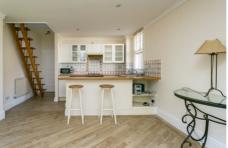

# £1,000 pcm

- Large studio flat
- Fitted Kitchen

A newly redecorated and spacious studio flat located on Gleneldon Road. The property comprises; open-plan kitchen/ living room with white goods, smart shower room and mezzanine level ideal for a separate sleeping area. The high road is within close proximity with shops, bars, restaurants and Streatham BR. Available mid-October. Minimum term: 12 months. Unfurnsihed.