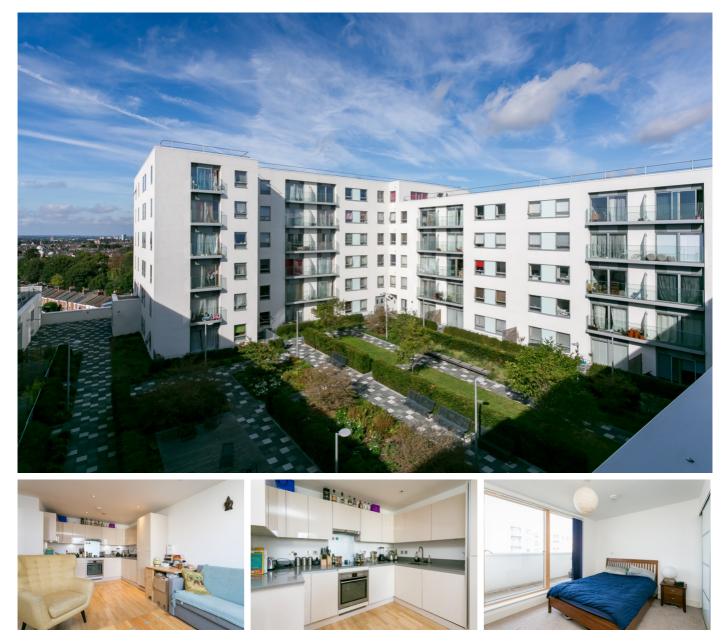

# £325,000

- One bed purpose built flat
- Private balcony

A lovely one bed purpose built flat in the Streatham Hub development of Derry Court. The property is in excellent location and benefits from its own private balcony. Derry Court is a well looked after building with concierge on site. It is situated just beside the large Tescos supermarket, opposite the Common and very close to the charming Ferres Triangle. Both Streatham and Streatham Common Stations are close by with access in London Bridge, Victoria and the City. There is a bus garage just the other side of Tescos with direct routes to Brixton and London Centre.

### **Derry Court**