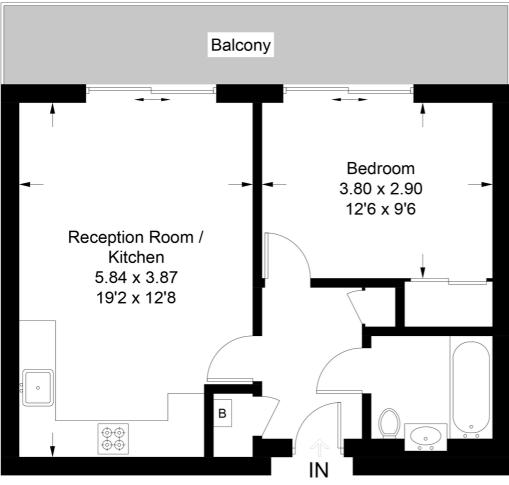

### Approximate Gross Internal Area 45.8 sq m / 493 sq ft

## **Sixth Floor**

This plan is for layout guidance only. Not drawn to scale unless stated. Windows and door openings are approximate. Whilst every care is taken in the preparation of this plan, please check all dimensions, shapes and compass bearings before making any decisions reliant upon them. (ID478489)